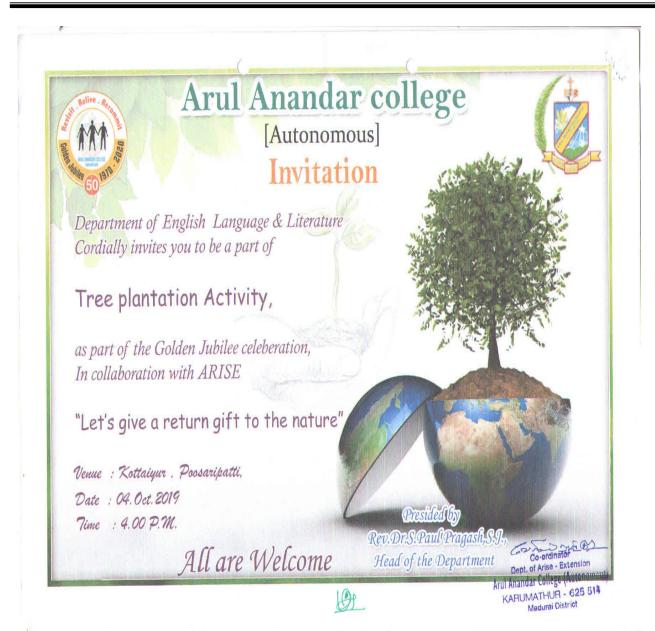

#### GOLDEN JUBILEE TREE PLANTATION PROGRAMME REPORT

The tree plantation programme was organized by Department of English on 04.10.2019 in the villages of Kottaiyur and Poosaripatti. As we celebrate the 50<sup>th</sup> Golden Jubilee year, Department planned to plant 50 Saplings in each village. Therefore nearly 100 saplings were bought and carried to the village by second year students. As planned in the previous day the students planted the saplings in every house. The students gathered near the ARISE office and the Rev. Dr. S.Palu Pragash S.J. Vice Priciapl Arul Anandar College Signalled the green flag for the students begin the program. He also planted few saplings in the villages of Kottaiur and Poosaripatti. Totally 100 saplings were planted in the villages. The students also monitor those planted saplings in the villages every week. The programme was coordinated by Mr.M. Subash and Miss.A. Glory Gursheth ARISE Programme Officer, Arul Anandar College, Karumathur.