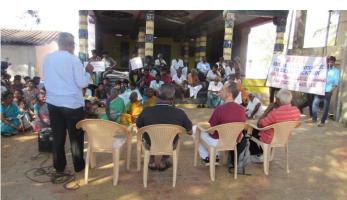

#### WORKSHOP ON DRUG ADDICTION REPORT

Addiction is a disease in which some people live but most people kill, it does not kill them but also killed their own family. Arise of Arul Anandar College have conducted a drug addiction awareness program on 27.11.2019 at Diraviyam Arangam. All the second year students have participated at that program. Few members from a drug addiction relief foundation have discussed about the types of drug addiction and also how to get rid of drug.

Second year students from all the departments have participated in this orientation. Rev. Fr. M. Anbarasu, the director, ARISE, Welcome the gathering and gave a nice introduction about the resource person. The resource person J. Sahaya Franco from Jesuit Ministry to Alcohol and Drug Dependents, Nagerkoil delivered the cost of drug usage and addiction through the short film Moreover he shared his experiences with the drug addict persons and how to support them to overcome form addiction

The program was conducted on 27.11.2019 at 10.00 am to 4.30 pm. They played a short film on "ANTI DRUG AWARENESS" and a member of that foundation have shared their experiences that he met because of drug addiction and bitter things he faced due to drug addiction. At the end Dr. V. Nirmal Rajkumar, ARISE Coordinator, proposed the vote of thanks. The programme was executed and coordinated by ARISE Programme officers and Mr. K. Muniyandi, Field Officer ARISE.