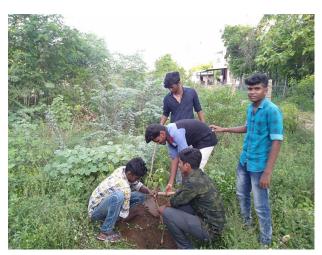

Thus, the Department of Tamil plans the tree saplings at Pulithevanpatti on 25<sup>th</sup> September 2019. There were nearly 50 saplings plants the village. The second year Tamil Students actively involved planting a sapling at the village. The programme was coordinated by Mr. S. Vijay ARISE Programme Officer, Department of Tamil and Mr. K. Muniyandi, Field officer, ARISE. The aim behind observing the day is to make people aware of the importance of planting trees and help them realize the same. A common practice during tree plantation day is to plant saplings in order to invest in the future.

Co-ordinator
Dept. of Arise - Extension
Arul Anandar College (Autonomous)

KARUMATHUR - 625 514

Arul Anandar College (Autonomous) Karumathur - 625514

### Tree plantation at Pulithevanpatti village on 25.09.2019

Arul Anandar College (Autonomous) Karumathur - 625514