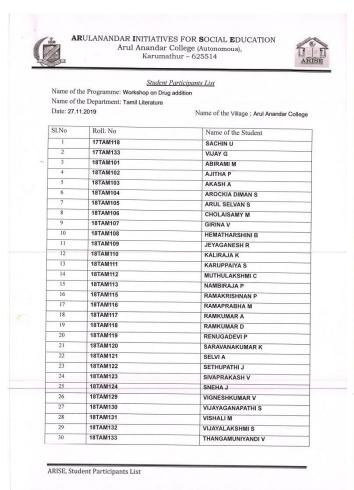

Thus, the Department of Tamil plans the tree saplings at Pulithevanpatti on 25<sup>th</sup> September 2019. There were nearly 50 saplings plants the village. The second year Tamil Students actively involved planting a sapling at the village. The programme was coordinated by Mr. S. Vijay ARISE Programme Officer, Department of Tamil and Mr. K. Muniyandi, Field officer, ARISE. The aim behind observing the day is to make people aware of the importance of planting trees and help them realize the same. A common practice during tree plantation day is to plant saplings in order to invest in the future.

### ARULANANDAR INITIATIVES FOR SOCIAL EDUCATION

Arul Anandar College (Autonomous), Karumathur – 625514

Student Participants List

Name of the Programme: Tree Plantation Name of the Department: Tamil Literature

Date: 25.09.2019

Name of the Village : PulithevanPatti

| Sl.No | Roll. No | Name of the Student |
|-------|----------|---------------------|
| 1     | 17TAM118 | SACHIN U            |
| 2     | 17TAM133 | VIJAY G             |
| 3     | 18TAM101 | ABIRAMI M           |
| 4     | 18TAM102 | AJITHA P            |
| 5     | 18TAM103 | AKASH A             |
| 6     | 18TAM104 | AROCKIA DIMAN S     |
| 7     | 18TAM105 | ARUL SELVAN S       |
| 8     | 18TAM106 | CHOLAISAMY M        |
| 9     | 18TAM107 | GIRINA V            |
| 10    | 18TAM108 | HEMATHARSHINI B     |
| 11    | 18TAM109 | JEYAGANESH R        |
| 12    | 18TAM110 | KALIRAJA K          |
| 13    | 18TAM111 | KARUPPAIYA S        |
| 14    | 18TAM112 | MUTHULAKSHMI C      |
| 15    | 18TAM113 | NAMBIRAJA P         |
| 16    | 18TAM115 | RAMAKRISHNAN P      |
| 17    | 18TAM116 | RAMAPRABHA M        |
| 18    | 18TAM117 | RAMKUMAR A          |
| 19    | 18TAM118 | RAMKUMAR D          |
| 20    | 18TAM119 | RENUGADEVI P        |
| 21    | 18TAM120 | SARAVANAKUMAR K     |
| 22    | 18TAM121 | SELVI A             |
| 23    | 18TAM122 | SETHUPATHI J        |
| 24    | 18TAM123 | SIVAPRAKASH V       |
| 25    | 18TAM124 | SNEHA J             |
| 26    | 18TAM129 | VIGNESHKUMAR V      |
| 27    | 18TAM130 | VIJAYAGANAPATHI S   |
| 28    | 18TAM131 | VISHALI M           |
| 29    | 18TAM132 | VIJAYALAKSHMI S     |
| 30    | 18TAM133 | THANGAMUNIYANDI V   |