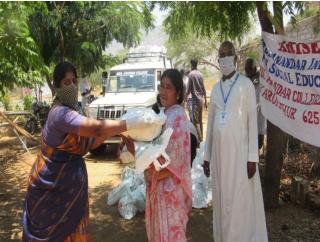

### **Awareness Program on Contagious Disease** (Dinamalar Newspaper)

BOST LOOVIT - 22. 12. 2019

# அருளானந்தா கல்லூரி வேதியியல் விழா

செக்கானுாரணி, டிச.22 –

கருமாத்துார் அருள் ஆனந்தர் கல்லூரி பொன் விழா கொண்டாட்டம் மற் றும் வேதியியல் துறையின் 40ம் ஆண்டு நிறைவு விழா

நடந்தது. துறைத்தலைவர் ராயப் பன் வரவேற்றார். கல்லூரி அதிபர் ஜான்பிரகாசம், மணிவளன், செயலர் அமைப்பு செயலர் தேவபி ரின்ஸ், இணை முதல்வர் ஜான்பீட்டர், மைக்கேல் விருதுநகர்வி.எச்.என்.எஸ். என்., கல்லூரி பேராசிரியர் முத்துராஜ் பங்கேற்றனர்.

மாணவர்களுக்கு வினாடி வினா, கோலம், வேதியியல் மீம்ஸ்

உள்ளிட்ட 8 வகையான நடத்தப் போட்டிகள் பட்டன. சிவகாசி அய்ய நாடார் ஜானகியம்மாள் சாம்பியன் கல்லூரி கோப்பை வென்றது. உதவி அமல்ராஜ் பேராசிரியர் நன்றி கூறினார்.

விழிப்புணர்வு

அரைஸ் விரிவாக்கத் துறை சார்பில் மழைக்கால தொற்று நோய் விழிப்பு ணர்வு சைக்கிள் ஊர்வலம் நடந்தது. தமிழ்த்துறை பேராசிரியர் விஜய் வர வேற்றார். செல்லம்பட்டி ஆரம்ப சுகாதார மைய அலுவலர் மருத்துவ உள்ளிட் ஆனந்தஜோதி டோர் பங்கேற்றனர்.