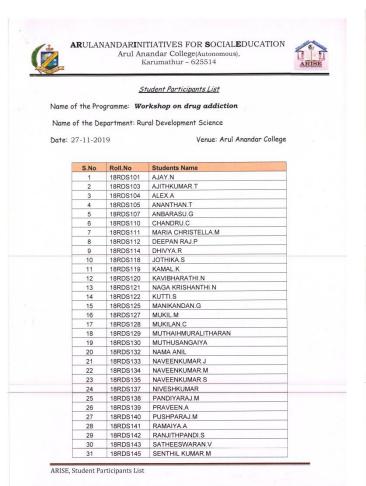

### ARISE

அருள் ஆனந்தர் கல்லூரி (தன்னாட்சி) கருமாத்தூர்

சிறப்புச் சொற்பொழிவு குடிநோய் - அறிதல் - புரிதல் - உதவுதல்

நாள்: 27-11-2019

நேரம்: காலை 10.00 மணி முதல் 12.00 வரை

பிற்பகல் 2.00 மணி முதல் 4.00 வரை

இடம்: திரவியம் அரங்கம்

இரண்டாம் ஆண்டு இளங்கலை மாணவர்கள் அனைவருக்கும்

சிறப்பு அழைப்பாளர்கள் இயேசுசபை குடிநோய் மறுவாழ்வு மையம், கார்மேல் மேலநிலைப் பள்ளி, நாகர்கோவில்

Arul Anandar College (Autonomous) Karumathur - 625514

**EXTENSION DEPARTMENT** 

#### WORKSHOP ON DRUG ADDICTION REPORT

Addiction is a disease in which some people live but most people kill, it does not kill them but also killed their own family. Arise of Arul Anandar College have conducted a drug addiction awareness program on 27.11.2019 at Diraviyam Arangam. All the second year students have participated at that program. Few members from a drug addiction relief foundation have discussed about the types of drug addiction and also how to get rid of drug.

Second year students from all the departments have participated in this orientation. Rev. Fr. M. Anbarasu, the director, ARISE, Welcome the gathering and gave a nice introduction about the resource person. The resource person J. Sahaya Franco from Jesuit Ministry to Alcohol and Drug Dependents, Nagerkoil delivered the cost of drug usage and addiction through the short film Moreover he shared his experiences with the drug addict persons and how to support them to overcome form addiction

The program was conducted on 27.11.2019 at 10.00 am to 4.30 pm. They played a short film on "ANTI DRUG AWARENESS" and a member of that foundation have shared their experiences that he met because of drug addiction and bitter things he faced due to drug addiction. At the end Dr. V. Nirmal Rajkumar, ARISE Coordinator, proposed the vote of thanks. The programme was executed and coordinated by ARISE Programme officers and Mr. K. Muniyandi, Field Officer ARISE.