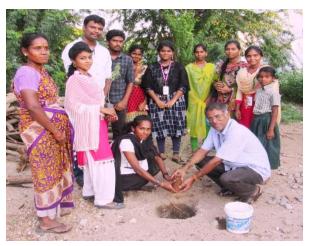

Thus, the Department of Tamil plans the tree saplings at Pulithevanpatti on 25<sup>th</sup> September 2019. There were nearly 50 saplings plants the village. The second year Tamil Students actively involved planting a sapling at the village. The programme was coordinated by Mr. S. Vijay ARISE Programme Officer, Department of Tamil and Mr. K. Muniyandi, Field officer, ARISE. The aim behind observing the day is to make people aware of the importance of planting trees and help them realize the same. A common practice during tree plantation day is to plant saplings in order to invest in the future.

Co-ordinator
Dept. of Arise - Extension
Arul Anandar College (Autonomous)

KARUMATHUR - 625 514

Arul Anandar College (Autonomous) Karumathur - 625514