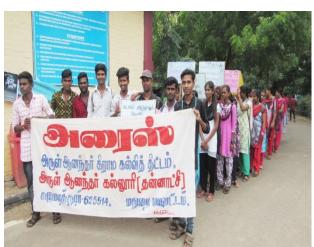

#### RALLY ON ANTIDRUG AWARENESS REPORT

Nearly 50 students of second year mathematics gave the messages of anti-drugs on 06.12.249 through placards and slogans carried and chanted themes by marched in the zorg streets of Nathapatti shouting slogans to stay away from drugs and alcohol. The rally was flagged off by Fr. M. Anbarasu, Director of ARISE from College Campus. In Nathapatti, Dr. A. Muthu Kumar, Assistant Professor, Department of Physical Education felicitated the programme. Fr. Anbarasu gave the message to the people to stay away from alcohol through motivating story. Dr. M. Gilbert Rani Proposed the vote of thanks. The rally was coordinated and executed by voluntaries, II B.Sc Mathematics, ARISE.

Co-ordinator
Dept. of Arise - Extension
Arul Anandar College (Autonomous)
KARUMATHUR - 625 514
Madural District

Arul Anandar College (Autonomous) Karumathur - 625514

# Awareness Rally on the ill-effects of Alcohol at Nathapatti village on 16.12.2019