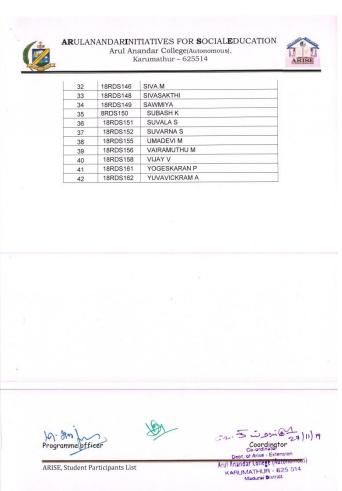

### ARISE

அருள் ஆனந்தர் கல்லூரி (தன்னாட்சி) கருமாத்தூர்

சிறப்புச் சொற்பொழிவு குடிநோய் - அறிதல் - புரிதல் - உதவுதல்

நாள்: 27-11-2019

நேரம்: காலை 10.00 மணி முதல் 12.00 வரை

பிற்பகல் 2.00 மணி முதல் 4.00 வரை

இடம்: திரவியம் அரங்கம்

இரண்டாம் ஆண்டு இளங்கலை மாணவர்கள் அனைவருக்கும்

சிறப்பு அழைப்பாளர்கள் இயேசுசபை குடிநோய் மறுவாழ்வு மையம், கார்மேல் மேலநிலைப் பள்ளி, நாகர்கோவில்

Arul Anandar College (Autonomous) Karumathur - 625514

**EXTENSION DEPARTMENT** 

#### WORKSHOP ON DRUG ADDICTION REPORT

Addiction is a disease in which some people live but most people kill, it does not kill them but also killed their own family. Arise of Arul Anandar College have conducted a drug addiction awareness program on 27.11.2019 at Diraviyam Arangam. All the second year students have participated at that program. Few members from a drug addiction relief foundation have discussed about the types of drug addiction and also how to get rid of drug.

Second year students from all the departments have participated in this orientation. Rev. Fr. M. Anbarasu, the director, ARISE, Welcome the gathering and gave a nice introduction about the resource person. The resource person J. Sahaya Franco from Jesuit Ministry to Alcohol and Drug Dependents, Nagerkoil delivered the cost of drug usage and addiction through the short film Moreover he shared his experiences with the drug addict persons and how to support them to overcome form addiction

The program was conducted on 27.11.2019 at 10.00 am to 4.30 pm. They played a short film on "ANTI DRUG AWARENESS" and a member of that foundation have shared their experiences that he met because of drug addiction and bitter things he faced due to drug addiction. At the end Dr. V. Nirmal Rajkumar, ARISE Coordinator, proposed the vote of thanks. The programme was executed and coordinated by ARISE Programme officers and Mr. K. Muniyandi, Field Officer ARISE.