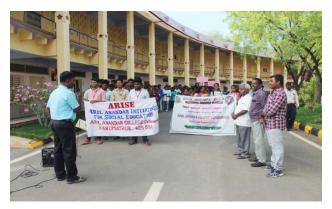

#### RALLY ON ANTIDRUG AWARENESS REPORT

Nearly 50 students of second year mathematics gave the messages of anti-drugs on 06.12.249 through placards and slogans carried and chanted themes by marched in the zorg streets of Nathapatti shouting slogans to stay away from drugs and alcohol. The rally was flagged off by Fr. M. Anbarasu, Director of ARISE from College Campus. In Nathapatti, Dr. A. Muthu Kumar, Assistant Professor, Department of Physical Education felicitated the programme. Fr. Anbarasu gave the message to the people to stay away from alcohol through motivating story. Dr. M. Gilbert Rani Proposed the vote of thanks. The rally was coordinated and executed by voluntaries, II B.Sc Mathematics, ARISE.

Co-ordinator
Dept. of Arise - Extension
Arul Anandar College (Autonomous)
KARUMATHUR - 625 514
Madural District

Arul Anandar College (Autonomous) Karumathur - 625514

# Awareness Rally on the ill-effects of Alcohol at Nathapatti village on 16.12.2019