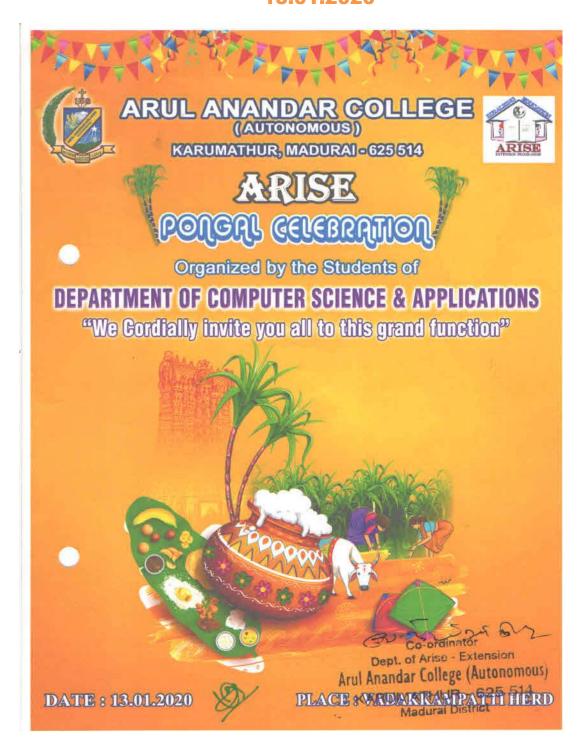

Co-ordinator
Dept. of Arise - Extension
Arul Anandar College (Autonomous)
KARUMATHUR - 625 514
Madural District

**3** 

Arul Anandar College (Autonomous) Karumathur - 625514

### Free Note and Book Presentation Ceremony Photos

Arul Anandar College (Autonomous) Karumathur - 625514

#### ARULANANDARINITIATIVES FOR SOCIALEDUCATION

Arul Anandar College (Autonomous), Karumathur – 625514

#### Student Participants List

Name of the Programme: Free Notebooks and Writing Kits Distribution Ceremony

Name of the Department: Food Science and Technology

Date: 03.09.2019

Name of the Village: Vadakkampatti Colony