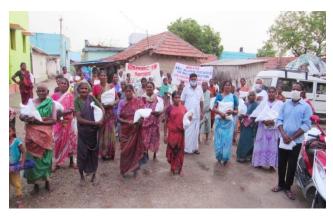

#### மழைக்காலத் தொற்றுநோய் விழிப்புணர்வு மிதிவண்டி பேரணி

**EXTENSION DEPARTMENT** 

கருமாத்தூர் அருள் ஆனந்தர் கல்லூரி அரைஸ் விரிவாக்கத்துரை மழைக்காலத் தொற்றுநோய் விழிப்புணர்வு மிதிவண்டி சார்பாக 20.12.2019 அன்று கல்லூரியில் நடைபெற்றது. தமிழ்த்துறை பேரா. விஜய் வரவேற்றார். அவர்கள் அனைவரையும் இப்பேரணிக்கு செல்லம்பட்டி அரசுஆரம்ப சுகாதார நிலையத்தின் மருத்துவர் ஆனந்தஜோதி தலைமைதாங்கி, பேரணியைத் துவக்கிவைத்துப் பேசினார். கல்லூரிஅதிபர் பிரகாசம், செயலர் (முனைவர் ஜான் (முனைவர் ഥഞ്ഞിഖണൽ, (முதல்வர் முனைவர் பேசில் சேவியர் மற்றும் இணைமுதல்வர் முனைவர் மைக்கேல் ஜான் பீட்டர் ஆகியோர் கலந்துகொண்டு வாழ்த்திப் பேசினார்கள். இப்பேரணி கருமாக்கார், ஜெயராஜ்நகர், ஜனதாகாலனி, நத்தப்பட்டி, ஒத்தப்பட்டி, கோட்டையூர், புலித்தேவன்பட்டி, பூசாரிபட்டி, மூர்த்திநகர், கரிசல்பட்டி, வடக்கம்பட்டி, வடக்கம்பட்டிகாலனி, மூணாண்டிபட்டி, மொட்டையநாயக்கன்பட்டி, புள்ளநேரி மற்றும் கிராம்பட்டி ஆகிய மிதிவண்டி கிராமங்களுக்கு பேரணியாகச் சென்று கிராமமக்களுக்கு மழைக்காலத் தொற்றுநோய்கள் பற்றிய விழிப்புணர்வை ஏற்படுத்தி சுமார் 2000க்கும் மேற்பட்ட கிராம மக்களுக்கு நிலவேம்பு கசாயம் கொடுக்கப்பட்டது.

இப்பேரணியில் சுமார் 450 மாணவ, மாணவிகளுடன் செல்லம்பட்டி அரசு ஆரம்ப சுகாதார நிலையத்தின் சித்தா மருத்துவர் சைராபானு, மதுரை மருத்துவத்துறை துணை இயக்குநரின் நேர்முக உதவியாளர் துளசிராமன், மதுரை சுகாதாரக் கல்வியாளர் முத்துவேல், செல்லம்பட்டி வட்டார சுகாதாரத்துறை மேற்பார்வையாளர் ராஜதுரைப்பாண்டியன், சுகாதாரஆய்வாளர் சுரேஷ் ஆகியோர் கலந்துகொண்டனர்.

இப்பேரணிக்கான ஏற்பாடுகளை அரைஸ் ஒருங்கிணைப்பாளர் முனைவர் வே. நிர்மல் ராஜ்குமார், களமேற்பார்வையாளர் திரு. கே. முனியாண்டி ஆகியோர் செய்தனர்.

அரைஸ் விரிவாக்கத்துறையின் இயக்குநர் முனைவர் ம.அன்பரசு அவர்கள் நன்றியுரை கூறினார்.