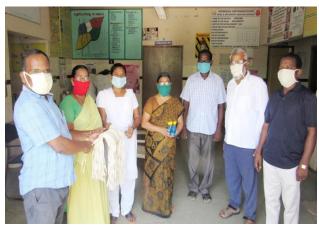

### **Awareness Program on Contagious Disease** (Dinamalar Newspaper)

BOST LOOVIT - 22. 12. 2019

விழிப்புணர்வு

அரைஸ் விரிவாக்கத் துறை சார்பில் மழைக்கால தொற்று நோய் விழிப்பு ணர்வு சைக்கிள் ஊர்வலம் நடந்தது. தமிழ்த்துறை பேராசிரியர் விஜய் வர வேற்றார். செல்லம்பட்டி ஆரம்ப சுகாதார மைய அலுவலர் மருத்துவ உள்ளிட் ஆனந்தஜோதி டோர் பங்கேற்றனர்.

# CYCLE RALLY ON SUMMER DEFECTIVE DISEASE AWARENESS PROGRAM PHOTOS ON 20.12.2019