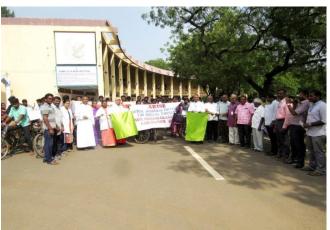

#### RALLY ON ANTIDRUG AWARENESS REPORT

Nearly 50 students of second year mathematics gave the messages of anti-drugs on 06.12.249 through placards and slogans carried and chanted themes by marched in the zorg streets of Nathapatti shouting slogans to stay away from drugs and alcohol. The rally was flagged off by Fr. M. Anbarasu, Director of ARISE from College Campus. In Nathapatti, Dr. A. Muthu Kumar, Assistant Professor, Department of Physical Education felicitated the programme. Fr. Anbarasu gave the message to the people to stay away from alcohol through motivating story. Dr. M. Gilbert Rani Proposed the vote of thanks. The rally was coordinated and executed by voluntaries, II B.Sc Mathematics, ARISE.

Co-ordinator
Dept. of Arise - Extension
Arul Anandar College (Autonomous)
KARUMATHUR - 625 514
Madural District

Arul Anandar College (Autonomous) Karumathur - 625514

# Awareness Rally on the ill-effects of Alcohol at Nathapatti village on 16.12.2019