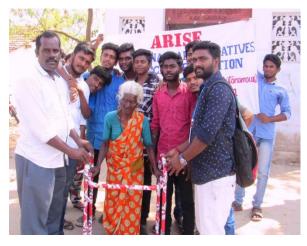

#### "Swachhta Pakhwada: A Swachh Bharat programme of Department of Drinking Water and Sanitation Report

Swachhata Pakhwada as a part of "Swachhta Abhiyan" was initiated, with the objective of bringing a fortnight of intense focus on the issues and practices of Swachhata-meaning Cleanliness. Supporting great initiative of Government of India and to create an awareness about the need of cleanliness to the rural people, ARISE and NCC Arul Anandar College Jointly Organised Swachhata Pakhwada Programme on 21st September 2019 at Karisal Patti Village.

Before started a programme the second year Rural Development Science students and NCC cadets of Arul Anandar College conducted a rally in Karisalpatti village. Swachhata Pakhwada programme started at 4.30pm, Lt. A. Arockia Maria Michealraja Associate NCC officer welcomed the gatherings. Dr.V.Nirmal Rajkumar ARISE coordinator, gave the presidential address. In his address he highlighted the vision and mission of *Swachh Bharat Abhiyan*' (Clean India Mission), Rashtriya Nirmal Gram Puraskar Award and also pointed out that how health and environment are affecting with poor management of cleanness. Ms Hema and Ms Syamika Kani, NCC cadets demonstrated how we divided, stored and disposed the biodegradable and non-biodegradable wastes to villagers. Finally, Dr. P. Antony Raj Assistant Professor proposed the vote of thanks.

The event was successfully coordinated by Dr.V.Nirmal Rajkumar, ARISE Coordinator his team. The event was effectively executed by the Associate NCC officer Lt. A. Arockia Maria Michealraja the NCC cadets.

### **Photo Gallery - Sanitation and Cleanliness Programme - 21.09.2019**