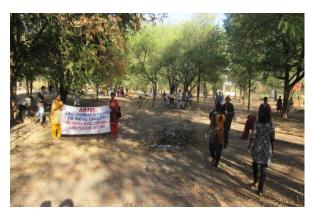

#### "Swachhta Pakhwada: A Swachh Bharat programme of Department of Drinking Water and Sanitation Report

Swachhata Pakhwada as a part of "Swachhta Abhiyan" was initiated, with the objective of bringing a fortnight of intense focus on the issues and practices of Swachhata-meaning Cleanliness. Supporting great initiative of Government of India and to create an awareness about the need of cleanliness to the rural people, ARISE and NCC Arul Anandar College Jointly Organised Swachhata Pakhwada Programme on 21st September 2019 at Karisal Patti Village.

Before started a programme the second year Rural Development Science students and NCC cadets of Arul Anandar College conducted a rally in Karisalpatti village. Swachhata Pakhwada programme started at 4.30pm, Lt. A. Arockia Maria Michealraja Associate NCC officer welcomed the gatherings. Dr.V.Nirmal Rajkumar ARISE coordinator, gave the presidential address. In his address he highlighted the vision and mission of *Swachh Bharat Abhiyan*' (Clean India Mission), Rashtriya Nirmal Gram Puraskar Award and also pointed out that how health and environment are affecting with poor management of cleanness. Ms Hema and Ms Syamika Kani, NCC cadets demonstrated how we divided, stored and disposed the biodegradable and non-biodegradable wastes to villagers. Finally, Dr. P. Antony Raj Assistant Professor proposed the vote of thanks.

The event was successfully coordinated by Dr.V.Nirmal Rajkumar, ARISE Coordinator his team. The event was effectively executed by the Associate NCC officer Lt. A. Arockia Maria Michealraja the NCC cadets.

### **Photo Gallery - Sanitation and Cleanliness Programme - 21.09.2019**