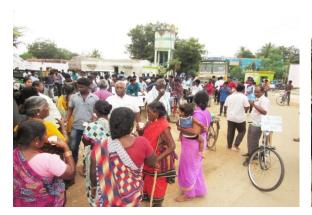

#### மழைக்காலத் தொற்றுநோய் விழிப்புணர்வு மிதிவண்டி பேரணி

**EXTENSION DEPARTMENT** 

கருமாத்தூர் அருள் ஆனந்தர் கல்லூரி அரைஸ் விரிவாக்கத்துரை மழைக்காலத் தொற்றுநோய் விழிப்புணர்வு மிதிவண்டி சார்பாக 20.12.2019 அன்று கல்லூரியில் நடைபெற்றது. தமிழ்த்துறை பேரா. விஜய் வரவேற்றார். அவர்கள் அனைவரையும் இப்பேரணிக்கு செல்லம்பட்டி அரசுஆரம்ப சுகாதார நிலையத்தின் மருத்துவர் ஆனந்தஜோதி தலைமைதாங்கி, பேரணியைத் துவக்கிவைத்துப் பேசினார். கல்லூரிஅதிபர் பிரகாசம், செயலர் (முனைவர் ஜான் (முனைவர் ഥഞ്ഞിഖണൽ, (முதல்வர் முனைவர் பேசில் சேவியர் மற்றும் இணைமுதல்வர் முனைவர் மைக்கேல் ஜான் பீட்டர் ஆகியோர் கலந்துகொண்டு வாழ்த்திப் பேசினார்கள். இப்பேரணி கருமாக்கார், ஜெயராஜ்நகர், ஜனதாகாலனி, நத்தப்பட்டி, ஒத்தப்பட்டி, கோட்டையூர், புலித்தேவன்பட்டி, பூசாரிபட்டி, மூர்த்திநகர், கரிசல்பட்டி, வடக்கம்பட்டி, வடக்கம்பட்டிகாலனி, மூணாண்டிபட்டி, மொட்டையநாயக்கன்பட்டி, புள்ளநேரி மற்றும் கிராம்பட்டி ஆகிய மிதிவண்டி கிராமங்களுக்கு பேரணியாகச் சென்று கிராமமக்களுக்கு மழைக்காலத் தொற்றுநோய்கள் பற்றிய விழிப்புணர்வை ஏற்படுத்தி சுமார் 2000க்கும் மேற்பட்ட கிராம மக்களுக்கு நிலவேம்பு கசாயம் கொடுக்கப்பட்டது.

இப்பேரணியில் சுமார் 450 மாணவ, மாணவிகளுடன் செல்லம்பட்டி அரசு ஆரம்ப சுகாதார நிலையத்தின் சித்தா மருத்துவர் சைராபானு, மதுரை மருத்துவத்துறை துணை இயக்குநரின் நேர்முக உதவியாளர் துளசிராமன், மதுரை சுகாதாரக் கல்வியாளர் முத்துவேல், செல்லம்பட்டி வட்டார சுகாதாரத்துறை மேற்பார்வையாளர் ராஜதுரைப்பாண்டியன், சுகாதாரஆய்வாளர் சுரேஷ் ஆகியோர் கலந்துகொண்டனர்.

இப்பேரணிக்கான ஏற்பாடுகளை அரைஸ் ஒருங்கிணைப்பாளர் முனைவர் வே. நிர்மல் ராஜ்குமார், களமேற்பார்வையாளர் திரு. கே. முனியாண்டி ஆகியோர் செய்தனர்.

அரைஸ் விரிவாக்கத்துறையின் இயக்குநர் முனைவர் ம.அன்பரசு அவர்கள் நன்றியுரை கூறினார்.

# CYCLE RALLY ON SUMMER DEFECTIVE DISEASE AWARENESS PROGRAM PHOTOS ON 20.12.2019