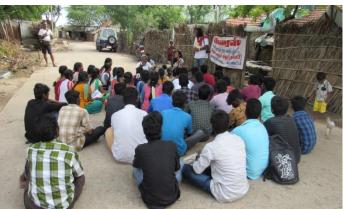

#### RALLY ON ANTIDRUG AWARENESS REPORT

Nearly 50 students of second year mathematics gave the messages of anti-drugs on 06.12.249 through placards and slogans carried and chanted themes by marched in the zorg streets of Nathapatti shouting slogans to stay away from drugs and alcohol. The rally was flagged off by Fr. M. Anbarasu, Director of ARISE from College Campus. In Nathapatti, Dr. A. Muthu Kumar, Assistant Professor, Department of Physical Education felicitated the programme. Fr. Anbarasu gave the message to the people to stay away from alcohol through motivating story. Dr. M. Gilbert Rani Proposed the vote of thanks. The rally was coordinated and executed by voluntaries, II B.Sc Mathematics, ARISE.

Co-ordinator
Dept. of Arise - Extension
Arul Anandar College (Autonomous)
KARUMATHUR - 625 514
Madural District

Arul Anandar College (Autonomous) Karumathur - 625514

# Awareness Rally on the ill-effects of Alcohol at Nathapatti village on 16.12.2019