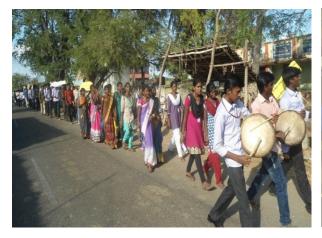

#### "Swachhta Pakhwada: A Swachh Bharat programme of Department of Drinking Water and Sanitation Report

Swachhata Pakhwada as a part of "Swachhta Abhiyan" was initiated, with the objective of bringing a fortnight of intense focus on the issues and practices of Swachhata-meaning Cleanliness. Supporting great initiative of Government of India and to create an awareness about the need of cleanliness to the rural people, ARISE and NCC Arul Anandar College Jointly Organised Swachhata Pakhwada Programme on 21st September 2019 at Karisal Patti Village.

Before started a programme the second year Rural Development Science students and NCC cadets of Arul Anandar College conducted a rally in Karisalpatti village. Swachhata Pakhwada programme started at 4.30pm, Lt. A. Arockia Maria Michealraja Associate NCC officer welcomed the gatherings. Dr.V.Nirmal Rajkumar ARISE coordinator, gave the presidential address. In his address he highlighted the vision and mission of *Swachh Bharat Abhiyan*' (Clean India Mission), Rashtriya Nirmal Gram Puraskar Award and also pointed out that how health and environment are affecting with poor management of cleanness. Ms Hema and Ms Syamika Kani, NCC cadets demonstrated how we divided, stored and disposed the biodegradable and non-biodegradable wastes to villagers. Finally, Dr. P. Antony Raj Assistant Professor proposed the vote of thanks.

The event was successfully coordinated by Dr.V.Nirmal Rajkumar, ARISE Coordinator his team. The event was effectively executed by the Associate NCC officer Lt. A. Arockia Maria Michealraja the NCC cadets.

### **Photo Gallery - Sanitation and Cleanliness Programme - 21.09.2019**