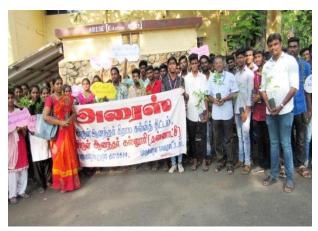

### ARISE

அருள் ஆனந்தர் கல்லூரி (தன்னாட்சி) கருமாத்தூர்

சிறப்புச் சொற்பொழிவு குடிநோய் - அறிதல் - புரிதல் - உதவுதல்

நாள்: 27-11-2019

நேரம்: காலை 10.00 மணி முதல் 12.00 வரை

பிற்பகல் 2.00 மணி முதல் 4.00 வரை

இடம்: திரவியம் அரங்கம்

இரண்டாம் ஆண்டு இளங்கலை மாணவர்கள் அனைவருக்கும்

சிறப்பு அழைப்பாளர்கள் இயேசுசபை குடிநோய் மறுவாழ்வு மையம், கார்மேல் மேலநிலைப் பள்ளி, நாகர்கோவில்

Arul Anandar College (Autonomous) Karumathur - 625514

**EXTENSION DEPARTMENT** 

#### WORKSHOP ON DRUG ADDICTION REPORT

Addiction is a disease in which some people live but most people kill, it does not kill them but also killed their own family. Arise of Arul Anandar College have conducted a drug addiction awareness program on 27.11.2019 at Diraviyam Arangam. All the second year students have participated at that program. Few members from a drug addiction relief foundation have discussed about the types of drug addiction and also how to get rid of drug.

Second year students from all the departments have participated in this orientation. Rev. Fr. M. Anbarasu, the director, ARISE, Welcome the gathering and gave a nice introduction about the resource person. The resource person J. Sahaya Franco from Jesuit Ministry to Alcohol and Drug Dependents, Nagerkoil delivered the cost of drug usage and addiction through the short film Moreover he shared his experiences with the drug addict persons and how to support them to overcome form addiction

The program was conducted on 27.11.2019 at 10.00 am to 4.30 pm. They played a short film on "ANTI DRUG AWARENESS" and a member of that foundation have shared their experiences that he met because of drug addiction and bitter things he faced due to drug addiction. At the end Dr. V. Nirmal Rajkumar, ARISE Coordinator, proposed the vote of thanks. The programme was executed and coordinated by ARISE Programme officers and Mr. K. Muniyandi, Field Officer ARISE.

#### WORKSHOP ON DRUG ADDICTION PHOTOS