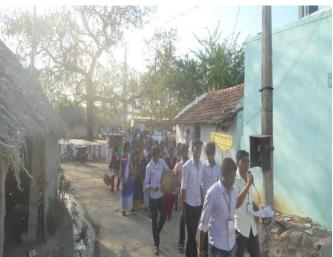

#### RALLY ON ANTIDRUG AWARENESS REPORT

Nearly 50 students of second year mathematics gave the messages of anti-drugs on 06.12.249 through placards and slogans carried and chanted themes by marched in the zorg streets of Nathapatti shouting slogans to stay away from drugs and alcohol. The rally was flagged off by Fr. M. Anbarasu, Director of ARISE from College Campus. In Nathapatti, Dr. A. Muthu Kumar, Assistant Professor, Department of Physical Education felicitated the programme. Fr. Anbarasu gave the message to the people to stay away from alcohol through motivating story. Dr. M. Gilbert Rani Proposed the vote of thanks. The rally was coordinated and executed by voluntaries, II B.Sc Mathematics, ARISE.

Co-ordinator
Dept. of Arise - Extension
Arul Anandar College (Autonomous)
KARUMATHUR - 625 514
Madural District

Arul Anandar College (Autonomous) Karumathur - 625514

# Awareness Rally on the ill-effects of Alcohol at Nathapatti village on 16.12.2019