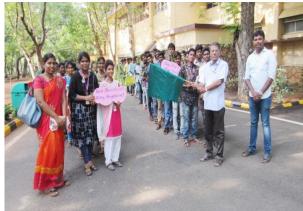

#### RALLY ON ANTIDRUG AWARENESS REPORT

Nearly 50 students of second year mathematics gave the messages of anti-drugs on 06.12.249 through placards and slogans carried and chanted themes by marched in the zorg streets of Nathapatti shouting slogans to stay away from drugs and alcohol. The rally was flagged off by Fr. M. Anbarasu, Director of ARISE from College Campus. In Nathapatti, Dr. A. Muthu Kumar, Assistant Professor, Department of Physical Education felicitated the programme. Fr. Anbarasu gave the message to the people to stay away from alcohol through motivating story. Dr. M. Gilbert Rani Proposed the vote of thanks. The rally was coordinated and executed by voluntaries, II B.Sc Mathematics, ARISE.

# Awareness Rally on the ill-effects of Alcohol at Nathapatti village on 16.12.2019