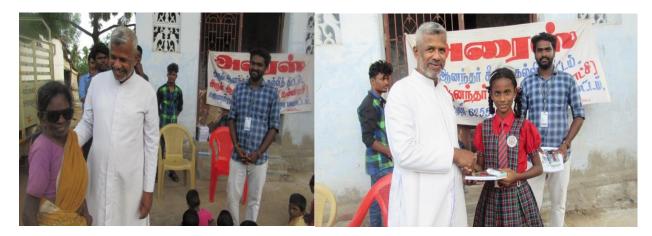

#### Free Note and Book Presentation Ceremony

Place: Vadakkampatti Colony

Date: 03.09.2019

#### **Programmes**

Prayer Song

: II Year FST Students

Welcome Address

: Ms. Revathi, Head, FST

Presidential Address and

Distribution of book and Note

: Dr. M. Anbarasu S.J., Director, ARISE

Vote of Thanks

: Mr. Prasad

Assistant Professor of FST

Gift someone the Power of Knowledge

Co-ordinator
Dept. of Arise - Extension
Arul Anandar College (Autonomous)
KARUMATHUR - 625 514
Madural District

Arul Anandar College (Autonomous) Karumathur - 625514

### FREE NOTE AND BOOK PRESENTATION CEREMONY REPORT

Department of Food Science and Technology organised on free note book presentation ceremony at Vadakampatti Colony on 03.09.2019. Rev. Fr. M. Anbarasu SJ, Director, ARISE gave the presidential address. In his address he motivated the children with short story regarding the importance and happiness of education. Department of FST offered Note Books, Pencil, Eraser, Pen and Geometry Box to the school going children. At the end Mr. Prathap Assistant Professor, FST proposed the vote of thanks. The function is coordinated and arranged by Mr. Muniyandi, Field Officer, and Second Year FST students.

### Free Note and Book Presentation Ceremony Photos

Arul Anandar College (Autonomous) Karumathur - 625514