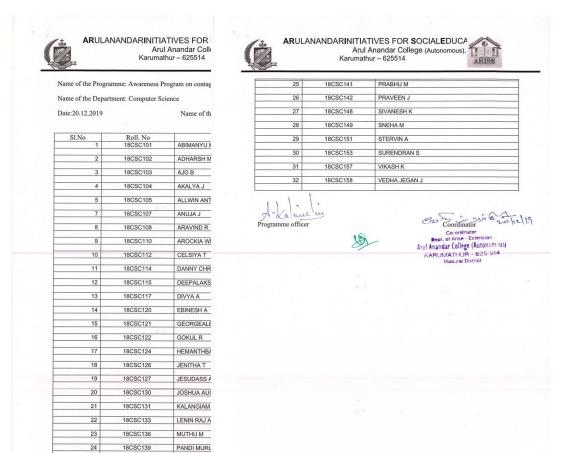

#### ARULANANDARINITIATIVES FOR SOCIALEDUCA Arul Anandar College (Autonomous), Karumathur – 625514

Name of the Programme: Workshop on Drug Addiction at Arul Anandar college

Name of the Department: Computer Science

Date:27.11.2019

Name of the Village: Vadakkampatti

| Sl.No | Roll. No | Name of the Student     |
|-------|----------|-------------------------|
| 1     | 18CSC101 | ABIMANYU M              |
| 2     | 18CSC102 | ADHARSH M L             |
| 3     | 18CSC103 | AJO B                   |
| 4     | 18CSC104 | AKALYA J                |
| 5     | 18CSC105 | ALLWIN ANTONY L         |
| 6     | 18CSC107 | ANUJA J                 |
| 7     | 18CSC108 | ARAVIND R               |
| 8     | 18CSC110 | AROCKIA WILSON A        |
| 9     | 18CSC111 | BARATHWAJ S             |
| 10    | 18CSC112 | CELSIYA T               |
| 11    | 18CSC113 | CHINNASAMY M            |
| 12    | 18CSC114 | DANNY CHRISTOFER A      |
| 13    | 18CSC115 | DEEPALAKSHMI M          |
| 14    | 18CSC116 | DHAYANITHIVANJINATHAN K |
| 15    | 18CSC117 | DIVYA A                 |
| 16    | 18CSC119 | DONALD A                |
| 17    | 18CSC121 | GEORGEALEXANDER J       |
| 18    | 18CSC122 | GOKUL R                 |
| 19    | 18CSC124 | HEMANTHBALAJI S         |
| 20    | 18CSC127 | JESUDASS A              |
| 21    | 18CSC128 | JEYASURYA G             |
| 22    | 18CSC129 | JOE FRANSIS XAVIER A    |
| 23    | 18CSC130 | JOSHUA AUGASTINE S      |

ARISE, Student Participants List Page 1

#### ARULANANDARINITIATIVES FOR SOCIALEDUCA Arul Anandar College (Autonomous), Karumathur – 625514

| 24 | 18CSC131 | KALANGIAM J         |
|----|----------|---------------------|
| 25 | 18CSC132 | KASIVISHWANATHAN T  |
| 26 | 18CSC133 | LENIN RAJ A         |
| 27 | 18CSC135 | MEENATCHISUNDARAM M |
| 28 | 18CSC136 | митни м             |
| 29 | 18CSC138 | NOVIN MARIO F       |
| 30 | 18CSC140 | POTHYRAJAN S        |
| 31 | 18CSC141 | РКАВНИ М            |
| 32 | 18CSC142 | PRAVEEN J           |
| 33 | 18CSC144 | RAMYA V             |
| 34 | 18CSC145 | SAHAYA VENSESLAS J  |
| 35 | 18CSC146 | SANTHANA GOODWIN A  |
| 36 | 18CSC147 | SARVAN A            |
| 37 | 18CSC148 | SIVANESH K          |
| 38 | 18CSC149 | SNEHA M             |
| 39 | 18CSC150 | SONIYA P            |
| 40 | 18CSC151 | STERVIN A           |
| 41 | 18CSC153 | SURENDRAN S         |
| 42 | 18CSC154 | SURENTHIRAN T       |
| 43 | 18CSC155 | VASANTHAKUMAR P     |
| 44 | 18CSC156 | VIJAY R             |
| 45 | 18CSC157 | VIKASH K            |

Programme officer

Coordinator
Coordinator
Coordinator
Dept. of Arise - Extension
Arul Anadra College (Autonom.us)
KARUMATHUR - 625 514
Masulal District

ARISE, Student Participants List Page 2

Arul Anandar College (Autonomous) Karumathur - 625514