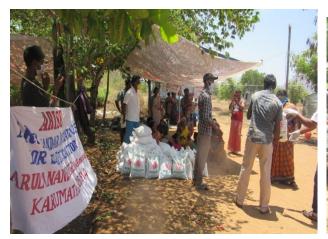

### **Awareness Program on Contagious Disease** (Dinamalar Newspaper)

BOST LOOVIT - 22. 12. 2019

# அருளானந்தா கல்லூரி வேதியியல் விழா

செக்கானுாரணி, டிச.22 –

கருமாத்துார் அருள் ஆனந்தர் கல்லூரி பொன் விழா கொண்டாட்டம் மற் றும் வேதியியல் துறையின் 40ம் ஆண்டு நிறைவு விழா

நடந்தது. துறைத்தலைவர் ராயப் பன் வரவேற்றார். கல்லூரி அதிபர் ஜான்பிரகாசம், மணிவளன், செயலர் அமைப்பு செயலர் தேவபி ரின்ஸ், இணை முதல்வர் ஜான்பீட்டர், மைக்கேல் விருதுநகர்வி.எச்.என்.எஸ். என்., கல்லூரி பேராசிரியர் முத்துராஜ் பங்கேற்றனர்.

மாணவர்களுக்கு வினாடி வினா, கோலம், வேதியியல் மீம்ஸ்

உள்ளிட்ட 8 வகையான நடத்தப் போட்டிகள் பட்டன. சிவகாசி அய்ய நாடார் ஜானகியம்மாள் சாம்பியன் கல்லூரி கோப்பை வென்றது. உதவி அமல்ராஜ் பேராசிரியர் நன்றி கூறினார்.

விழிப்புணர்வு

அரைஸ் விரிவாக்கத் துறை சார்பில் மழைக்கால தொற்று நோய் விழிப்பு ணர்வு சைக்கிள் ஊர்வலம் நடந்தது. தமிழ்த்துறை பேராசிரியர் விஜய் வர வேற்றார். செல்லம்பட்டி ஆரம்ப சுகாதார மைய அலுவலர் மருத்துவ உள்ளிட் ஆனந்தஜோதி டோர் பங்கேற்றனர்.