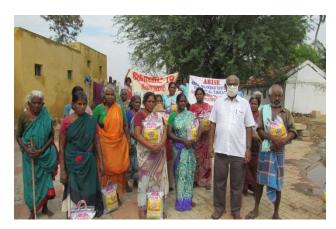

#### RALLY ON ANTIDRUG AWARENESS REPORT

Nearly 50 students of second year mathematics gave the messages of anti-drugs on 06.12.249 through placards and slogans carried and chanted themes by marched in the zorg streets of Nathapatti shouting slogans to stay away from drugs and alcohol. The rally was flagged off by Fr. M. Anbarasu, Director of ARISE from College Campus. In Nathapatti, Dr. A. Muthu Kumar, Assistant Professor, Department of Physical Education felicitated the programme. Fr. Anbarasu gave the message to the people to stay away from alcohol through motivating story. Dr. M. Gilbert Rani Proposed the vote of thanks. The rally was coordinated and executed by voluntaries, II B.Sc Mathematics, ARISE.

# Awareness Rally on the ill-effects of Alcohol at Nathapatti village on 16.12.2019