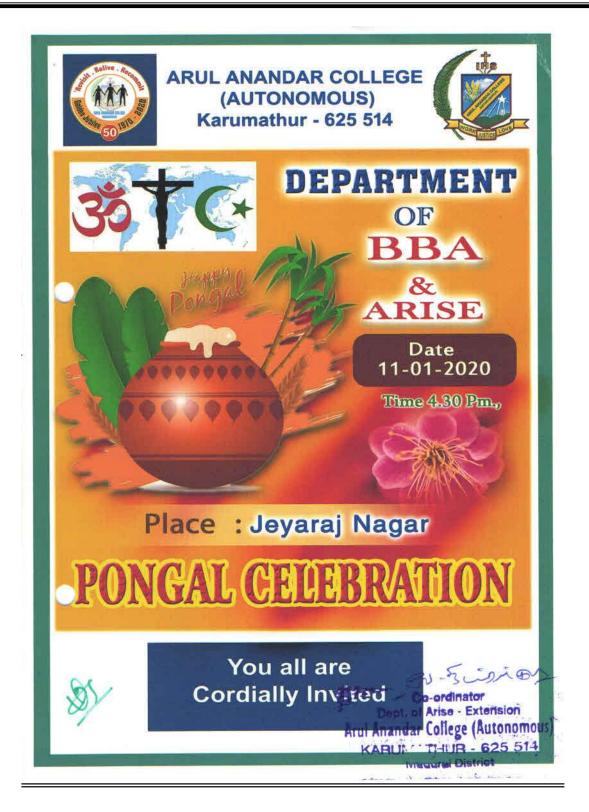

### Arul Anandar College (Autonomous) Karumathur - 625514

|      | List of Activities 2019 - 20 |                                                                                    |                                                  |  |  |
|------|------------------------------|------------------------------------------------------------------------------------|--------------------------------------------------|--|--|
| 5·NO | DATE                         | Activities                                                                         | Organizing unit / Agency /<br>Collaborating With |  |  |
| 1    | 03·09·2019                   | Free Note Books and Writing Kits Distribution Ceremony at Vadakkampatti Colony     | Food Science and Technology                      |  |  |
| 2    | 21-09-2019                   | Swachh Bharat at Karisalpatti Village<br>(Sanitation and Cleanliness Programme)    | Rural Development Science                        |  |  |
| 3    | 01·10·2019                   | Rural Sports Meet at Mumoorthi<br>Nagar                                            | History                                          |  |  |
| 4    | 04·10·2019                   | Tree Plantation at Kottaiyur &<br>Poosaripatti Villages                            | English Literature                               |  |  |
| 5    | 25.09.2019                   | Tree Plantation at Pulithevanpatti                                                 | Tamil Literature                                 |  |  |
| 6    | 27-11-2019                   | Workshop on Drug Addiction at Arul<br>Anandar College                              | Jesuit Ministry to Alcohol and Drug Dependents   |  |  |
| 7    | 06·12·2019                   | Awareness Rally on the III-Effect of<br>Alcohol Awareness at Nathapatti<br>village | Mathematics                                      |  |  |
| 8    | 20·12·2019                   | Awareness Program on Contagious Disease at ARISE Villages                          | All Department                                   |  |  |
| 9    | 11-01-2020                   | Pongal Celebration at Jeyaraj Nagar<br>village                                     | вва                                              |  |  |
| 10   | 13.01.2020                   | Pongal Celebration at Moonandipatti village                                        | B·Com CA                                         |  |  |
| 11   | 13.01.2020                   | Pongal Celebration at Pullanery village                                            | Chemistry                                        |  |  |
| 12   | 13·01·2020                   | Pongal Celebration at Vadakkampatti<br>village                                     | Computer Science                                 |  |  |
| 13   | DATE                         | Activities                                                                         | Organizing unit / Agency /<br>Collaborating With |  |  |