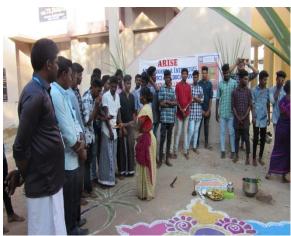

#### RALLY ON ANTIDRUG AWARENESS REPORT

Nearly 50 students of second year mathematics gave the messages of anti-drugs on 06.12.249 through placards and slogans carried and chanted themes by marched in the zorg streets of Nathapatti shouting slogans to stay away from drugs and alcohol. The rally was flagged off by Fr. M. Anbarasu, Director of ARISE from College Campus. In Nathapatti, Dr. A. Muthu Kumar, Assistant Professor, Department of Physical Education felicitated the programme. Fr. Anbarasu gave the message to the people to stay away from alcohol through motivating story. Dr. M. Gilbert Rani Proposed the vote of thanks. The rally was coordinated and executed by voluntaries, II B.Sc Mathematics, ARISE.

Co-ordinator
Dept. of Arise - Extension
Arul Anandar College (Autonomous)
KARUMATHUR - 625 514
Madural District

Arul Anandar College (Autonomous) Karumathur - 625514

# Awareness Rally on the ill-effects of Alcohol at Nathapatti village on 16.12.2019