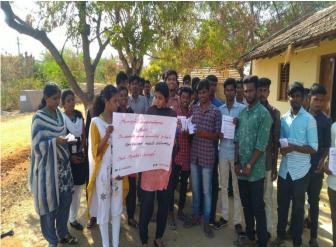

#### RALLY ON ANTIDRUG AWARENESS REPORT

Nearly 50 students of second year mathematics gave the messages of anti-drugs on 06.12.249 through placards and slogans carried and chanted themes by marched in the zorg streets of Nathapatti shouting slogans to stay away from drugs and alcohol. The rally was flagged off by Fr. M. Anbarasu, Director of ARISE from College Campus. In Nathapatti, Dr. A. Muthu Kumar, Assistant Professor, Department of Physical Education felicitated the programme. Fr. Anbarasu gave the message to the people to stay away from alcohol through motivating story. Dr. M. Gilbert Rani Proposed the vote of thanks. The rally was coordinated and executed by voluntaries, II B.Sc Mathematics, ARISE.

Co-ordinator
Dept. of Arise - Extension
Arul Anandar College (Autonomous)
KARUMATHUR - 625 514
Madural District

Arul Anandar College (Autonomous) Karumathur - 625514

# Awareness Rally on the ill-effects of Alcohol at Nathapatti village on 16.12.2019