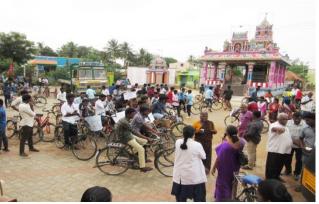

#### மழைக்காலத் தொற்றுநோய் விழிப்புணர்வு மிதிவண்டி பேரணி

**EXTENSION DEPARTMENT** 

கருமாத்தூர் அருள் ஆனந்தர் கல்லூரி அரைஸ் விரிவாக்கத்துரை மழைக்காலத் தொற்றுநோய் விழிப்புணர்வு மிதிவண்டி சார்பாக 20.12.2019 அன்று கல்லூரியில் நடைபெற்றது. தமிழ்த்துறை பேரா. விஜய் வரவேற்றார். அவர்கள் அனைவரையும் இப்பேரணிக்கு செல்லம்பட்டி அரசுஆரம்ப சுகாதார நிலையத்தின் மருத்துவர் ஆனந்தஜோதி தலைமைதாங்கி, பேரணியைத் துவக்கிவைத்துப் பேசினார். கல்லூரிஅதிபர் பிரகாசம், செயலர் (முனைவர் ஜான் (முனைவர் ഥഞ്ഞിഖണൽ, (முதல்வர் முனைவர் பேசில் சேவியர் மற்றும் இணைமுதல்வர் முனைவர் மைக்கேல் ஜான் பீட்டர் ஆகியோர் கலந்துகொண்டு வாழ்த்திப் பேசினார்கள். இப்பேரணி கருமாக்கார், ஜெயராஜ்நகர், ஜனதாகாலனி, நத்தப்பட்டி, ஒத்தப்பட்டி, கோட்டையூர், புலித்தேவன்பட்டி, பூசாரிபட்டி, மூர்த்திநகர், கரிசல்பட்டி, வடக்கம்பட்டி, வடக்கம்பட்டிகாலனி, மூணாண்டிபட்டி, மொட்டையநாயக்கன்பட்டி, புள்ளநேரி மற்றும் கிராம்பட்டி ஆகிய மிதிவண்டி கிராமங்களுக்கு பேரணியாகச் சென்று கிராமமக்களுக்கு மழைக்காலத் தொற்றுநோய்கள் பற்றிய விழிப்புணர்வை ஏற்படுத்தி சுமார் 2000க்கும் மேற்பட்ட கிராம மக்களுக்கு நிலவேம்பு கசாயம் கொடுக்கப்பட்டது.

இப்பேரணியில் சுமார் 450 மாணவ, மாணவிகளுடன் செல்லம்பட்டி அரசு ஆரம்ப சுகாதார நிலையத்தின் சித்தா மருத்துவர் சைராபானு, மதுரை மருத்துவத்துறை துணை இயக்குநரின் நேர்முக உதவியாளர் துளசிராமன், மதுரை சுகாதாரக் கல்வியாளர் முத்துவேல், செல்லம்பட்டி வட்டார சுகாதாரத்துறை மேற்பார்வையாளர் ராஜதுரைப்பாண்டியன், சுகாதாரஆய்வாளர் சுரேஷ் ஆகியோர் கலந்துகொண்டனர்.

இப்பேரணிக்கான ஏற்பாடுகளை அரைஸ் ஒருங்கிணைப்பாளர் முனைவர் வே. நிர்மல் ராஜ்குமார், களமேற்பார்வையாளர் திரு. கே. முனியாண்டி ஆகியோர் செய்தனர்.

அரைஸ் விரிவாக்கத்துறையின் இயக்குநர் முனைவர் ம.அன்பரசு அவர்கள் நன்றியுரை கூறினார்.

# CYCLE RALLY ON SUMMER DEFECTIVE DISEASE AWARENESS PROGRAM PHOTOS ON 20.12.2019