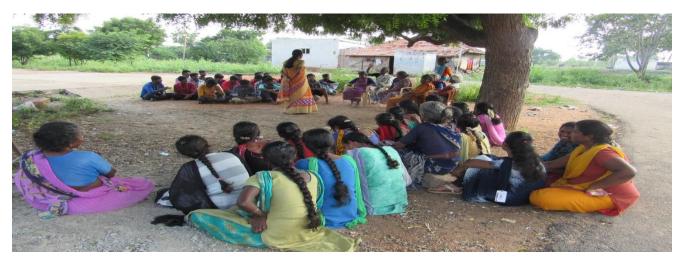

#### "Swachhta Pakhwada: A Swachh Bharat programme of Department of Drinking Water and Sanitation Report

Swachhata Pakhwada as a part of "Swachhta Abhiyan" was initiated, with the objective of bringing a fortnight of intense focus on the issues and practices of Swachhata-meaning Cleanliness. Supporting great initiative of Government of India and to create an awareness about the need of cleanliness to the rural people, ARISE and NCC Arul Anandar College Jointly Organised Swachhata Pakhwada Programme on 21st September 2019 at Karisal Patti Village.

Before started a programme the second year Rural Development Science students and NCC cadets of Arul Anandar College conducted a rally in Karisalpatti village. Swachhata Pakhwada programme started at 4.30pm, Lt. A. Arockia Maria Michealraja Associate NCC officer welcomed the gatherings. Dr.V.Nirmal Rajkumar ARISE coordinator, gave the presidential address. In his address he highlighted the vision and mission of *Swachh Bharat Abhiyan*' (Clean India Mission), Rashtriya Nirmal Gram Puraskar Award and also pointed out that how health and environment are affecting with poor management of cleanness. Ms Hema and Ms Syamika Kani, NCC cadets demonstrated how we divided, stored and disposed the biodegradable and non-biodegradable wastes to villagers. Finally, Dr. P. Antony Raj Assistant Professor proposed the vote of thanks.

The event was successfully coordinated by Dr.V.Nirmal Rajkumar, ARISE Coordinator his team. The event was effectively executed by the Associate NCC officer Lt. A. Arockia Maria Michealraja the NCC cadets.

### **Photo Gallery - Sanitation and Cleanliness Programme - 21.09.2019**