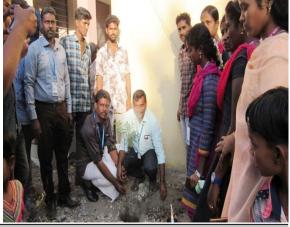

#### GOLDEN JUBILEE TREE PLANTATION PROGRAMME REPORT

The tree plantation programme was organized by Department of English on 04.10.2019 in the villages of Kottaiyur and Poosaripatti. As we celebrate the 50<sup>th</sup> Golden Jubilee year, Department planned to plant 50 Saplings in each village. Therefore nearly 100 saplings were bought and carried to the village by second year students. As planned in the previous day the students planted the saplings in every house. The students gathered near the ARISE office and the Rev. Dr. S.Palu Pragash S.J. Vice Priciapl Arul Anandar College Signalled the green flag for the students begin the program. He also planted few saplings in the villages of Kottaiur and Poosaripatti. Totally 100 saplings were planted in the villages. The students also monitor those planted saplings in the villages every week. The programme was coordinated by Mr.M. Subash and Miss.A. Glory Gursheth ARISE Programme Officer, Arul Anandar College, Karumathur.

(B)

Co-ordinator
Dept. of Arise - Extension
Arul Anandar College (Autonomous)
KARUMATHUR - 625 514
Madurai District

Arul Anandar College (Autonomous) Karumathur - 625514

Tree Plantation programme (Daily thanthi Newspaper)