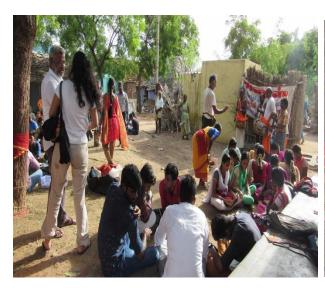

#### RALLY ON ANTIDRUG AWARENESS REPORT

Nearly 50 students of second year mathematics gave the messages of anti-drugs on 06.12.249 through placards and slogans carried and chanted themes by marched in the zorg streets of Nathapatti shouting slogans to stay away from drugs and alcohol. The rally was flagged off by Fr. M. Anbarasu, Director of ARISE from College Campus. In Nathapatti, Dr. A. Muthu Kumar, Assistant Professor, Department of Physical Education felicitated the programme. Fr. Anbarasu gave the message to the people to stay away from alcohol through motivating story. Dr. M. Gilbert Rani Proposed the vote of thanks. The rally was coordinated and executed by voluntaries, II B.Sc Mathematics, ARISE.

Co-ordinator
Dept. of Arise - Extension
Arul Anandar College (Autonomous)
KARUMATHUR - 625 514
Madural District

Arul Anandar College (Autonomous) Karumathur - 625514

# Awareness Rally on the ill-effects of Alcohol at Nathapatti village on 16.12.2019