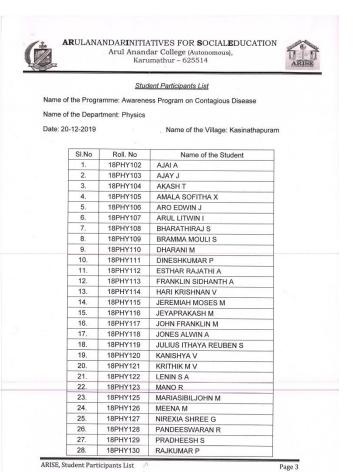

#### ARULANANDAR INITIATIVES FOR SOCIAL EDUCATION Arul Anandar College (Autonomous), Karumathur – 625514

#### Student Participants List

Name of the Programme: Awareness Program on Contagious Disease at ARISE Villages

Name of the Department: Mathematics

Date: 20.12.2019

Name of the Village: Nathapatti

| Sl.No | Roll. No | Name of the Student |
|-------|----------|---------------------|
| 1     | 18MAT102 | ABARNA P            |
| 2     | 18MAT104 | ABINESH R           |
| 3     | 18MAT105 | ALAGU RANI V        |
| 4     | 18MAT106 | ANSIYA J            |
| 5     | 18MAT107 | ARUL SNEHA BABY A   |
| 6     | 18MAT108 | ARUN R              |
| 7     | 18MAT109 | BALA AMARTHIYA M    |
| 8     | 18MAT110 | BALA JOTHIKA V      |
| 9     | 18MAT111 | BHARATHKUMAR T      |
| 10    | 18MAT112 | CHINNA PERUMAL P    |
| 11    | 18MAT113 | DEEPA S             |
| 12    | 18MAT114 | DEV NITHISH KUMAR P |
| 13    | 18MAT115 | DEVIKA M            |
| 14    | 18MAT116 | DHARANI M S         |
| 15    | 18MAT117 | DHEENADHAYALAN A    |
| 16    | 18MAT118 | DIXON VIJAY A       |
| 17    | 18MAT119 | ELAKKIYAN M         |
| 18    | 18MAT120 | ESWARAN S           |
| 19    | 18MAT121 | GOPIKA M            |
| 20    | 18MAT122 | HARSHAVARTHINI S    |
| 21    | 18MAT123 | HELEN A             |
| 22    | 18MAT124 | JEEVANANTHAM P      |
| 23    | 18MAT126 | JEGADEESH T         |
| 24    | 18MAT127 | JENITHA S           |
| 25    | 18MAT128 | JEYALAKSHMI V       |
| 26    | 18MAT129 | JOEN S              |
| 27    | 18MAT130 | KAMALI M            |
| 28    | 18MAT131 | KAMESHWARAN S       |
| 29    | 18MAT132 | KARTIIIKA M         |
| 30    | 18MAT133 | KAVIYA M            |
| 31    | 18MAT134 | KAVIYA V            |
| 32    | 18MAT135 | KAYALVIZHI M        |
| 33    | 18MAT136 | KETCIYA I           |
| 34    | 18MAT137 | LAKSHMIPRIYA T      |
| 35    | 18MAT138 | MAGNO REBILA V      |
| 36    | 18MAT139 | MANIKANDAN M        |
| 37    | 18MAT140 | MARILAKSHMI G       |

ARISE, Student Participants List