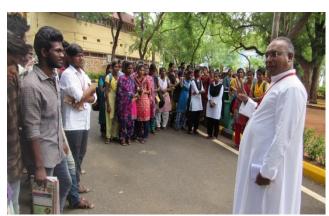

#### RALLY ON ANTIDRUG AWARENESS REPORT

Nearly 50 students of second year mathematics gave the messages of anti-drugs on 06.12.249 through placards and slogans carried and chanted themes by marched in the zorg streets of Nathapatti shouting slogans to stay away from drugs and alcohol. The rally was flagged off by Fr. M. Anbarasu, Director of ARISE from College Campus. In Nathapatti, Dr. A. Muthu Kumar, Assistant Professor, Department of Physical Education felicitated the programme. Fr. Anbarasu gave the message to the people to stay away from alcohol through motivating story. Dr. M. Gilbert Rani Proposed the vote of thanks. The rally was coordinated and executed by voluntaries, II B.Sc Mathematics, ARISE.

Co-ordinator
Dept. of Arise - Extension
Arul Anandar College (Autonomous)
KARUMATHUR - 625 514
Madural District

Arul Anandar College (Autonomous) Karumathur - 625514

# Awareness Rally on the ill-effects of Alcohol at Nathapatti village on 16.12.2019