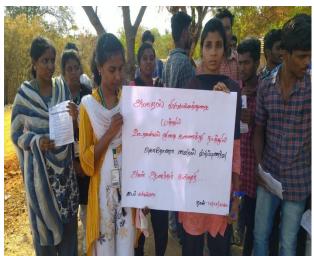

#### RALLY ON ANTIDRUG AWARENESS REPORT

Nearly 50 students of second year mathematics gave the messages of anti-drugs on 06.12.249 through placards and slogans carried and chanted themes by marched in the zorg streets of Nathapatti shouting slogans to stay away from drugs and alcohol. The rally was flagged off by Fr. M. Anbarasu, Director of ARISE from College Campus. In Nathapatti, Dr. A. Muthu Kumar, Assistant Professor, Department of Physical Education felicitated the programme. Fr. Anbarasu gave the message to the people to stay away from alcohol through motivating story. Dr. M. Gilbert Rani Proposed the vote of thanks. The rally was coordinated and executed by voluntaries, II B.Sc Mathematics, ARISE.

Co-ordinator
Dept. of Arise - Extension
Arul Anandar College (Autonomous)
KARUMATHUR - 625 514
Madural District

Arul Anandar College (Autonomous) Karumathur - 625514

# Awareness Rally on the ill-effects of Alcohol at Nathapatti village on 16.12.2019