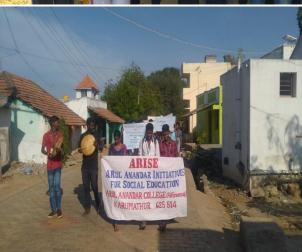

#### RALLY ON ANTIDRUG AWARENESS REPORT

Nearly 50 students of second year mathematics gave the messages of anti-drugs on 06.12.249 through placards and slogans carried and chanted themes by marched in the zorg streets of Nathapatti shouting slogans to stay away from drugs and alcohol. The rally was flagged off by Fr. M. Anbarasu, Director of ARISE from College Campus. In Nathapatti, Dr. A. Muthu Kumar, Assistant Professor, Department of Physical Education felicitated the programme. Fr. Anbarasu gave the message to the people to stay away from alcohol through motivating story. Dr. M. Gilbert Rani Proposed the vote of thanks. The rally was coordinated and executed by voluntaries, II B.Sc Mathematics, ARISE.

# Awareness Rally on the ill-effects of Alcohol at Nathapatti village on 16.12.2019