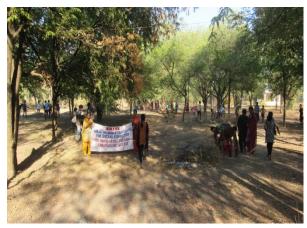

#### "Swachhta Pakhwada: A Swachh Bharat programme of Department of Drinking Water and Sanitation Report

Swachhata Pakhwada as a part of "Swachhta Abhiyan" was initiated, with the objective of bringing a fortnight of intense focus on the issues and practices of Swachhata-meaning Cleanliness. Supporting great initiative of Government of India and to create an awareness about the need of cleanliness to the rural people, ARISE and NCC Arul Anandar College Jointly Organised Swachhata Pakhwada Programme on 21st September 2019 at Karisal Patti Village.

Before started a programme the second year Rural Development Science students and NCC cadets of Arul Anandar College conducted a rally in Karisalpatti village. Swachhata Pakhwada programme started at 4.30pm, Lt. A. Arockia Maria Michealraja Associate NCC officer welcomed the gatherings. Dr.V.Nirmal Rajkumar ARISE coordinator, gave the presidential address. In his address he highlighted the vision and mission of *Swachh Bharat Abhiyan*' (Clean India Mission), Rashtriya Nirmal Gram Puraskar Award and also pointed out that how health and environment are affecting with poor management of cleanness. Ms Hema and Ms Syamika Kani, NCC cadets demonstrated how we divided, stored and disposed the biodegradable and non-biodegradable wastes to villagers. Finally, Dr. P. Antony Raj Assistant Professor proposed the vote of thanks.

The event was successfully coordinated by Dr.V.Nirmal Rajkumar, ARISE Coordinator his team. The event was effectively executed by the Associate NCC officer Lt. A. Arockia Maria Michealraja the NCC cadets.

### **Photo Gallery - Sanitation and Cleanliness Programme - 21.09.2019**