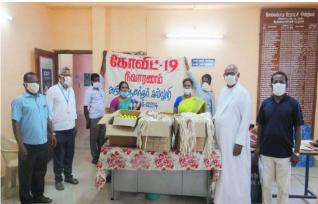

#### WORKSHOP ON DRUG ADDICTION REPORT

Addiction is a disease in which some people live but most people kill, it does not kill them but also killed their own family. Arise of Arul Anandar College have conducted a drug addiction awareness program on 27.11.2019 at Diraviyam Arangam. All the second year students have participated at that program. Few members from a drug addiction relief foundation have discussed about the types of drug addiction and also how to get rid of drug.

Second year students from all the departments have participated in this orientation. Rev. Fr. M. Anbarasu, the director, ARISE, Welcome the gathering and gave a nice introduction about the resource person. The resource person J. Sahaya Franco from Jesuit Ministry to Alcohol and Drug Dependents, Nagerkoil delivered the cost of drug usage and addiction through the short film Moreover he shared his experiences with the drug addict persons and how to support them to overcome form addiction

The program was conducted on 27.11.2019 at 10.00 am to 4.30 pm. They played a short film on "ANTI DRUG AWARENESS" and a member of that foundation have shared their experiences that he met because of drug addiction and bitter things he faced due to drug addiction. At the end Dr. V. Nirmal Rajkumar, ARISE Coordinator, proposed the vote of thanks. The programme was executed and coordinated by ARISE Programme officers and Mr. K. Muniyandi, Field Officer ARISE.

#### WORKSHOP ON DRUG ADDICTION PHOTOS