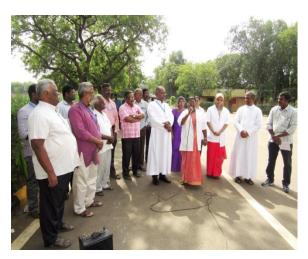

#### "Swachhta Pakhwada: A Swachh Bharat programme of Department of Drinking Water and Sanitation Report

Swachhata Pakhwada as a part of "Swachhta Abhiyan" was initiated, with the objective of bringing a fortnight of intense focus on the issues and practices of Swachhata-meaning Cleanliness. Supporting great initiative of Government of India and to create an awareness about the need of cleanliness to the rural people, ARISE and NCC Arul Anandar College Jointly Organised Swachhata Pakhwada Programme on 21st September 2019 at Karisal Patti Village.

Before started a programme the second year Rural Development Science students and NCC cadets of Arul Anandar College conducted a rally in Karisalpatti village. Swachhata Pakhwada programme started at 4.30pm, Lt. A. Arockia Maria Michealraja Associate NCC officer welcomed the gatherings. Dr.V.Nirmal Rajkumar ARISE coordinator, gave the presidential address. In his address he highlighted the vision and mission of *Swachh Bharat Abhiyan*' (Clean India Mission), Rashtriya Nirmal Gram Puraskar Award and also pointed out that how health and environment are affecting with poor management of cleanness. Ms Hema and Ms Syamika Kani, NCC cadets demonstrated how we divided, stored and disposed the biodegradable and non-biodegradable wastes to villagers. Finally, Dr. P. Antony Raj Assistant Professor proposed the vote of thanks.

The event was successfully coordinated by Dr.V.Nirmal Rajkumar, ARISE Coordinator his team. The event was effectively executed by the Associate NCC officer Lt. A. Arockia Maria Michealraja the NCC cadets.

### **Photo Gallery - Sanitation and Cleanliness Programme - 21.09.2019**