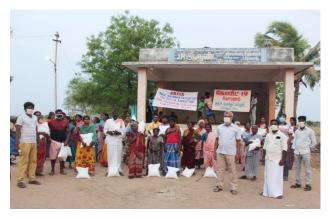

#### மழைக்காலத் தொற்றுநோய் விழிப்புணர்வு மிதிவண்டி பேரணி

**EXTENSION DEPARTMENT** 

கருமாத்தூர் அருள் ஆனந்தர் கல்லூரி அரைஸ் விரிவாக்கத்துரை மழைக்காலத் தொற்றுநோய் விழிப்புணர்வு மிதிவண்டி சார்பாக 20.12.2019 அன்று கல்லூரியில் நடைபெற்றது. தமிழ்த்துறை பேரா. விஜய் வரவேற்றார். அவர்கள் அனைவரையும் இப்பேரணிக்கு செல்லம்பட்டி அரசுஆரம்ப சுகாதார நிலையத்தின் மருத்துவர் ஆனந்தஜோதி தலைமைதாங்கி, பேரணியைத் துவக்கிவைத்துப் பேசினார். கல்லூரிஅதிபர் பிரகாசம், செயலர் (முனைவர் ஜான் (முனைவர் ഥഞ്ഞിഖണൽ, (முதல்வர் முனைவர் பேசில் சேவியர் மற்றும் இணைமுதல்வர் முனைவர் மைக்கேல் ஜான் பீட்டர் ஆகியோர் கலந்துகொண்டு வாழ்த்திப் பேசினார்கள். இப்பேரணி கருமாக்கார், ஜெயராஜ்நகர், ஜனதாகாலனி, நத்தப்பட்டி, ஒத்தப்பட்டி, கோட்டையூர், புலித்தேவன்பட்டி, பூசாரிபட்டி, மூர்த்திநகர், கரிசல்பட்டி, வடக்கம்பட்டி, வடக்கம்பட்டிகாலனி, மூணாண்டிபட்டி, மொட்டையநாயக்கன்பட்டி, புள்ளநேரி மற்றும் கிராம்பட்டி ஆகிய மிதிவண்டி கிராமங்களுக்கு பேரணியாகச் சென்று கிராமமக்களுக்கு மழைக்காலத் தொற்றுநோய்கள் பற்றிய விழிப்புணர்வை ஏற்படுத்தி சுமார் 2000க்கும் மேற்பட்ட கிராம மக்களுக்கு நிலவேம்பு கசாயம் கொடுக்கப்பட்டது.

இப்பேரணியில் சுமார் 450 மாணவ, மாணவிகளுடன் செல்லம்பட்டி அரசு ஆரம்ப சுகாதார நிலையத்தின் சித்தா மருத்துவர் சைராபானு, மதுரை மருத்துவத்துறை துணை இயக்குநரின் நேர்முக உதவியாளர் துளசிராமன், மதுரை சுகாதாரக் கல்வியாளர் முத்துவேல், செல்லம்பட்டி வட்டார சுகாதாரத்துறை மேற்பார்வையாளர் ராஜதுரைப்பாண்டியன், சுகாதாரஆய்வாளர் சுரேஷ் ஆகியோர் கலந்துகொண்டனர்.

இப்பேரணிக்கான ஏற்பாடுகளை அரைஸ் ஒருங்கிணைப்பாளர் முனைவர் வே. நிர்மல் ராஜ்குமார், களமேற்பார்வையாளர் திரு. கே. முனியாண்டி ஆகியோர் செய்தனர்.

அரைஸ் விரிவாக்கத்துறையின் இயக்குநர் முனைவர் ம.அன்பரசு அவர்கள் நன்றியுரை கூறினார்.