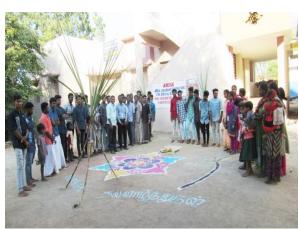

#### RALLY ON ANTIDRUG AWARENESS REPORT

Nearly 50 students of second year mathematics gave the messages of anti-drugs on 06.12.249 through placards and slogans carried and chanted themes by marched in the zorg streets of Nathapatti shouting slogans to stay away from drugs and alcohol. The rally was flagged off by Fr. M. Anbarasu, Director of ARISE from College Campus. In Nathapatti, Dr. A. Muthu Kumar, Assistant Professor, Department of Physical Education felicitated the programme. Fr. Anbarasu gave the message to the people to stay away from alcohol through motivating story. Dr. M. Gilbert Rani Proposed the vote of thanks. The rally was coordinated and executed by voluntaries, II B.Sc Mathematics, ARISE.

Co-ordinator
Dept. of Arise - Extension
Arul Anandar College (Autonomous)
KARUMATHUR - 625 514
Madural District

Arul Anandar College (Autonomous) Karumathur - 625514

# Awareness Rally on the ill-effects of Alcohol at Nathapatti village on 16.12.2019