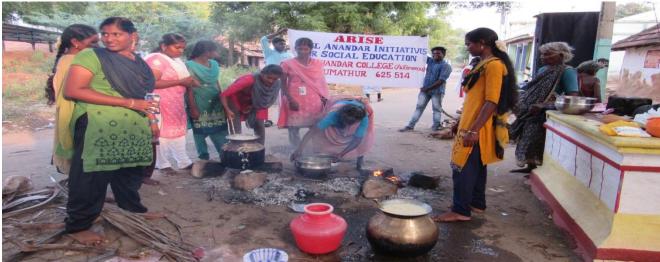

#### மழைக்காலத் தொற்றுநோய் விழிப்புணர்வு மிதிவண்டி பேரணி

**EXTENSION DEPARTMENT** 

கருமாத்தூர் அருள் ஆனந்தர் கல்லூரி அரைஸ் விரிவாக்கத்துரை மழைக்காலத் தொற்றுநோய் விழிப்புணர்வு மிதிவண்டி சார்பாக 20.12.2019 அன்று கல்லூரியில் நடைபெற்றது. தமிழ்த்துறை பேரா. விஜய் வரவேற்றார். அவர்கள் அனைவரையும் இப்பேரணிக்கு செல்லம்பட்டி அரசுஆரம்ப சுகாதார நிலையத்தின் மருத்துவர் ஆனந்தஜோதி தலைமைதாங்கி, பேரணியைத் துவக்கிவைத்துப் பேசினார். கல்லூரிஅதிபர் பிரகாசம், செயலர் (முனைவர் ஜான் (முனைவர் ഥഞ്ഞിഖണൽ, (முதல்வர் முனைவர் பேசில் சேவியர் மற்றும் இணைமுதல்வர் முனைவர் மைக்கேல் ஜான் பீட்டர் ஆகியோர் கலந்துகொண்டு வாழ்த்திப் பேசினார்கள். இப்பேரணி கருமாக்கார், ஜெயராஜ்நகர், ஜனதாகாலனி, நத்தப்பட்டி, ஒத்தப்பட்டி, கோட்டையூர், புலித்தேவன்பட்டி, பூசாரிபட்டி, மூர்த்திநகர், கரிசல்பட்டி, வடக்கம்பட்டி, வடக்கம்பட்டிகாலனி, மூணாண்டிபட்டி, மொட்டையநாயக்கன்பட்டி, புள்ளநேரி மற்றும் கிராம்பட்டி ஆகிய மிதிவண்டி கிராமங்களுக்கு பேரணியாகச் சென்று கிராமமக்களுக்கு மழைக்காலத் தொற்றுநோய்கள் பற்றிய விழிப்புணர்வை ஏற்படுத்தி சுமார் 2000க்கும் மேற்பட்ட கிராம மக்களுக்கு நிலவேம்பு கசாயம் கொடுக்கப்பட்டது.

இப்பேரணியில் சுமார் 450 மாணவ, மாணவிகளுடன் செல்லம்பட்டி அரசு ஆரம்ப சுகாதார நிலையத்தின் சித்தா மருத்துவர் சைராபானு, மதுரை மருத்துவத்துறை துணை இயக்குநரின் நேர்முக உதவியாளர் துளசிராமன், மதுரை சுகாதாரக் கல்வியாளர் முத்துவேல், செல்லம்பட்டி வட்டார சுகாதாரத்துறை மேற்பார்வையாளர் ராஜதுரைப்பாண்டியன், சுகாதாரஆய்வாளர் சுரேஷ் ஆகியோர் கலந்துகொண்டனர்.

இப்பேரணிக்கான ஏற்பாடுகளை அரைஸ் ஒருங்கிணைப்பாளர் முனைவர் வே. நிர்மல் ராஜ்குமார், களமேற்பார்வையாளர் திரு. கே. முனியாண்டி ஆகியோர் செய்தனர்.

அரைஸ் விரிவாக்கத்துறையின் இயக்குநர் முனைவர் ம.அன்பரசு அவர்கள் நன்றியுரை கூறினார்.