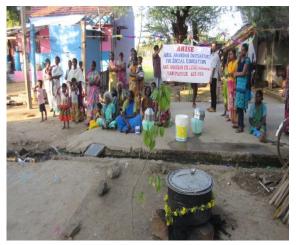

#### "Swachhta Pakhwada: A Swachh Bharat programme of Department of Drinking Water and Sanitation Report

Swachhata Pakhwada as a part of "Swachhta Abhiyan" was initiated, with the objective of bringing a fortnight of intense focus on the issues and practices of Swachhata-meaning Cleanliness. Supporting great initiative of Government of India and to create an awareness about the need of cleanliness to the rural people, ARISE and NCC Arul Anandar College Jointly Organised Swachhata Pakhwada Programme on 21st September 2019 at Karisal Patti Village.

Before started a programme the second year Rural Development Science students and NCC cadets of Arul Anandar College conducted a rally in Karisalpatti village. Swachhata Pakhwada programme started at 4.30pm, Lt. A. Arockia Maria Michealraja Associate NCC officer welcomed the gatherings. Dr.V.Nirmal Rajkumar ARISE coordinator, gave the presidential address. In his address he highlighted the vision and mission of *Swachh Bharat Abhiyan*' (Clean India Mission), Rashtriya Nirmal Gram Puraskar Award and also pointed out that how health and environment are affecting with poor management of cleanness. Ms Hema and Ms Syamika Kani, NCC cadets demonstrated how we divided, stored and disposed the biodegradable and non-biodegradable wastes to villagers. Finally, Dr. P. Antony Raj Assistant Professor proposed the vote of thanks.

The event was successfully coordinated by Dr.V.Nirmal Rajkumar, ARISE Coordinator his team. The event was effectively executed by the Associate NCC officer Lt. A. Arockia Maria Michealraja the NCC cadets.

### **Photo Gallery - Sanitation and Cleanliness Programme - 21.09.2019**