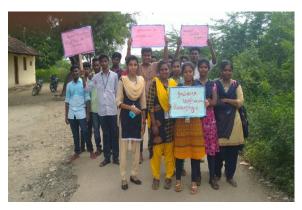

#### RALLY ON ANTIDRUG AWARENESS REPORT

Nearly 50 students of second year mathematics gave the messages of anti-drugs on 06.12.249 through placards and slogans carried and chanted themes by marched in the zorg streets of Nathapatti shouting slogans to stay away from drugs and alcohol. The rally was flagged off by Fr. M. Anbarasu, Director of ARISE from College Campus. In Nathapatti, Dr. A. Muthu Kumar, Assistant Professor, Department of Physical Education felicitated the programme. Fr. Anbarasu gave the message to the people to stay away from alcohol through motivating story. Dr. M. Gilbert Rani Proposed the vote of thanks. The rally was coordinated and executed by voluntaries, II B.Sc Mathematics, ARISE.

Co-ordinator
Dept. of Arise - Extension
Arul Anandar College (Autonomous)
KARUMATHUR - 625 514
Madural District

Arul Anandar College (Autonomous) Karumathur - 625514

# Awareness Rally on the ill-effects of Alcohol at Nathapatti village on 16.12.2019