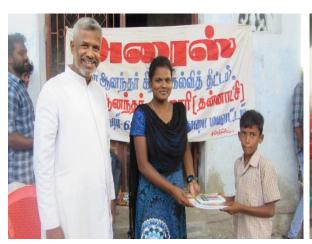

#### "Swachhta Pakhwada: A Swachh Bharat programme of Department of Drinking Water and Sanitation Report

Swachhata Pakhwada as a part of "Swachhta Abhiyan" was initiated, with the objective of bringing a fortnight of intense focus on the issues and practices of Swachhata-meaning Cleanliness. Supporting great initiative of Government of India and to create an awareness about the need of cleanliness to the rural people, ARISE and NCC Arul Anandar College Jointly Organised Swachhata Pakhwada Programme on 21st September 2019 at Karisal Patti Village.

Before started a programme the second year Rural Development Science students and NCC cadets of Arul Anandar College conducted a rally in Karisalpatti village. Swachhata Pakhwada programme started at 4.30pm, Lt. A. Arockia Maria Michealraja Associate NCC officer welcomed the gatherings. Dr.V.Nirmal Rajkumar ARISE coordinator, gave the presidential address. In his address he highlighted the vision and mission of *Swachh Bharat Abhiyan*' (Clean India Mission), Rashtriya Nirmal Gram Puraskar Award and also pointed out that how health and environment are affecting with poor management of cleanness. Ms Hema and Ms Syamika Kani, NCC cadets demonstrated how we divided, stored and disposed the biodegradable and non-biodegradable wastes to villagers. Finally, Dr. P. Antony Raj Assistant Professor proposed the vote of thanks.

The event was successfully coordinated by Dr.V.Nirmal Rajkumar, ARISE Coordinator his team. The event was effectively executed by the Associate NCC officer Lt. A. Arockia Maria Michealraja the NCC cadets.

### **Photo Gallery - Sanitation and Cleanliness Programme - 21.09.2019**