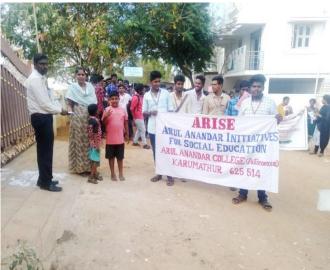

#### RALLY ON ANTIDRUG AWARENESS REPORT

Nearly 50 students of second year mathematics gave the messages of anti-drugs on 06.12.249 through placards and slogans carried and chanted themes by marched in the zorg streets of Nathapatti shouting slogans to stay away from drugs and alcohol. The rally was flagged off by Fr. M. Anbarasu, Director of ARISE from College Campus. In Nathapatti, Dr. A. Muthu Kumar, Assistant Professor, Department of Physical Education felicitated the programme. Fr. Anbarasu gave the message to the people to stay away from alcohol through motivating story. Dr. M. Gilbert Rani Proposed the vote of thanks. The rally was coordinated and executed by voluntaries, II B.Sc Mathematics, ARISE.

Co-ordinator
Dept. of Arise - Extension
Arul Anandar College (Autonomous)
KARUMATHUR - 625 514
Madural District

Arul Anandar College (Autonomous) Karumathur - 625514

# Awareness Rally on the ill-effects of Alcohol at Nathapatti village on 16.12.2019