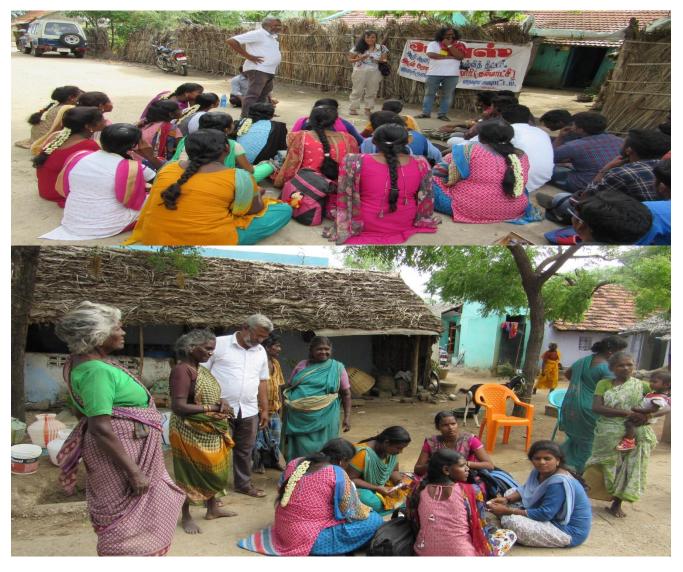

### **Awareness Program on Contagious Disease** (Dinamalar Newspaper)

BOST LOOVIT - 22. 12. 2019

# அருளானந்தா கல்லூரி வேதியியல் விழா

செக்கானுாரணி, டிச.22 –

கருமாத்துார் அருள் ஆனந்தர் கல்லூரி பொன் விழா கொண்டாட்டம் மற் றும் வேதியியல் துறையின் 40ம் ஆண்டு நிறைவு விழா

நடந்தது. துறைத்தலைவர் ராயப் பன் வரவேற்றார். கல்லூரி அதிபர் ஜான்பிரகாசம், மணிவளன், செயலர் அமைப்பு செயலர் தேவபி ரின்ஸ், இணை முதல்வர் ஜான்பீட்டர், மைக்கேல் விருதுநகர்வி.எச்.என்.எஸ். என்., கல்லூரி பேராசிரியர் முத்துராஜ் பங்கேற்றனர்.

மாணவர்களுக்கு வினாடி வினா, கோலம், வேதியியல் மீம்ஸ்

உள்ளிட்ட 8 வகையான நடத்தப் போட்டிகள் பட்டன. சிவகாசி அய்ய நாடார் ஜானகியம்மாள் சாம்பியன் கல்லூரி கோப்பை வென்றது. உதவி அமல்ராஜ் பேராசிரியர் நன்றி கூறினார்.

விழிப்புணர்வு

அரைஸ் விரிவாக்கத் துறை சார்பில் மழைக்கால தொற்று நோய் விழிப்பு ணர்வு சைக்கிள் ஊர்வலம் நடந்தது. தமிழ்த்துறை பேராசிரியர் விஜய் வர வேற்றார். செல்லம்பட்டி ஆரம்ப சுகாதார மைய அலுவலர் மருத்துவ உள்ளிட் ஆனந்தஜோதி டோர் பங்கேற்றனர்.

Arul Anandar College (Autonomous) Karumathur - 625514

# CYCLE RALLY ON SUMMER DEFECTIVE DISEASE AWARENESS PROGRAM PHOTOS ON 20.12.2019