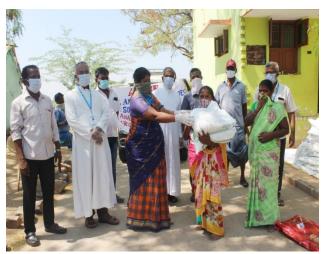

### **Awareness Program on Contagious Disease** (Dinamalar Newspaper)

BOST LOOVIT - 22. 12. 2019

# அருளானந்தா கல்லூரி வேதியியல் விழா

செக்கானுாரணி, டிச.22 –

கருமாத்துார் அருள் ஆனந்தர் கல்லூரி பொன் விழா கொண்டாட்டம் மற் றும் வேதியியல் துறையின் 40ம் ஆண்டு நிறைவு விழா

நடந்தது. துறைத்தலைவர் ராயப் பன் வரவேற்றார். கல்லூரி அதிபர் ஜான்பிரகாசம், மணிவளன், செயலர் அமைப்பு செயலர் தேவபி ரின்ஸ், இணை முதல்வர் ஜான்பீட்டர், மைக்கேல் விருதுநகர்வி.எச்.என்.எஸ். என்., கல்லூரி பேராசிரியர் முத்துராஜ் பங்கேற்றனர்.

மாணவர்களுக்கு வினாடி வினா, கோலம், வேதியியல் மீம்ஸ்

உள்ளிட்ட 8 வகையான நடத்தப் போட்டிகள் பட்டன. சிவகாசி அய்ய நாடார் ஜானகியம்மாள் சாம்பியன் கல்லூரி கோப்பை வென்றது. உதவி அமல்ராஜ் பேராசிரியர் நன்றி கூறினார்.

விழிப்புணர்வு

அரைஸ் விரிவாக்கத் துறை சார்பில் மழைக்கால தொற்று நோய் விழிப்பு ணர்வு சைக்கிள் ஊர்வலம் நடந்தது. தமிழ்த்துறை பேராசிரியர் விஜய் வர வேற்றார். செல்லம்பட்டி ஆரம்ப சுகாதார மைய அலுவலர் மருத்துவ உள்ளிட் ஆனந்தஜோதி டோர் பங்கேற்றனர்.