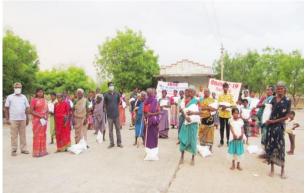

#### மழைக்காலத் தொற்றுநோய் விழிப்புணர்வு மிதிவண்டி பேரணி

**EXTENSION DEPARTMENT** 

கருமாத்தூர் அருள் ஆனந்தர் கல்லூரி அரைஸ் விரிவாக்கத்துரை மழைக்காலத் தொற்றுநோய் விழிப்புணர்வு மிதிவண்டி சார்பாக 20.12.2019 அன்று கல்லூரியில் நடைபெற்றது. தமிழ்த்துறை பேரா. விஜய் வரவேற்றார். அவர்கள் அனைவரையும் இப்பேரணிக்கு செல்லம்பட்டி அரசுஆரம்ப சுகாதார நிலையத்தின் மருத்துவர் ஆனந்தஜோதி தலைமைதாங்கி, பேரணியைத் துவக்கிவைத்துப் பேசினார். கல்லூரிஅதிபர் பிரகாசம், செயலர் (முனைவர் ஜான் (முனைவர் ഥഞ്ഞിഖണൽ, (முதல்வர் முனைவர் பேசில் சேவியர் மற்றும் இணைமுதல்வர் முனைவர் மைக்கேல் ஜான் பீட்டர் ஆகியோர் கலந்துகொண்டு வாழ்த்திப் பேசினார்கள். இப்பேரணி கருமாக்கார், ஜெயராஜ்நகர், ஜனதாகாலனி, நத்தப்பட்டி, ஒத்தப்பட்டி, கோட்டையூர், புலித்தேவன்பட்டி, பூசாரிபட்டி, மூர்த்திநகர், கரிசல்பட்டி, வடக்கம்பட்டி, வடக்கம்பட்டிகாலனி, மூணாண்டிபட்டி, மொட்டையநாயக்கன்பட்டி, புள்ளநேரி மற்றும் கிராம்பட்டி ஆகிய மிதிவண்டி கிராமங்களுக்கு பேரணியாகச் சென்று கிராமமக்களுக்கு மழைக்காலத் தொற்றுநோய்கள் பற்றிய விழிப்புணர்வை ஏற்படுத்தி சுமார் 2000க்கும் மேற்பட்ட கிராம மக்களுக்கு நிலவேம்பு கசாயம் கொடுக்கப்பட்டது.

இப்பேரணியில் சுமார் 450 மாணவ, மாணவிகளுடன் செல்லம்பட்டி அரசு ஆரம்ப சுகாதார நிலையத்தின் சித்தா மருத்துவர் சைராபானு, மதுரை மருத்துவத்துறை துணை இயக்குநரின் நேர்முக உதவியாளர் துளசிராமன், மதுரை சுகாதாரக் கல்வியாளர் முத்துவேல், செல்லம்பட்டி வட்டார சுகாதாரத்துறை மேற்பார்வையாளர் ராஜதுரைப்பாண்டியன், சுகாதாரஆய்வாளர் சுரேஷ் ஆகியோர் கலந்துகொண்டனர்.

இப்பேரணிக்கான ஏற்பாடுகளை அரைஸ் ஒருங்கிணைப்பாளர் முனைவர் வே. நிர்மல் ராஜ்குமார், களமேற்பார்வையாளர் திரு. கே. முனியாண்டி ஆகியோர் செய்தனர்.

அரைஸ் விரிவாக்கத்துறையின் இயக்குநர் முனைவர் ம.அன்பரசு அவர்கள் நன்றியுரை கூறினார்.