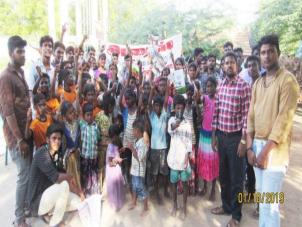

#### RALLY ON ANTIDRUG AWARENESS REPORT

Nearly 50 students of second year mathematics gave the messages of anti-drugs on 06.12.249 through placards and slogans carried and chanted themes by marched in the zorg streets of Nathapatti shouting slogans to stay away from drugs and alcohol. The rally was flagged off by Fr. M. Anbarasu, Director of ARISE from College Campus. In Nathapatti, Dr. A. Muthu Kumar, Assistant Professor, Department of Physical Education felicitated the programme. Fr. Anbarasu gave the message to the people to stay away from alcohol through motivating story. Dr. M. Gilbert Rani Proposed the vote of thanks. The rally was coordinated and executed by voluntaries, II B.Sc Mathematics, ARISE.

Co-ordinator
Dept. of Arise - Extension
Arul Anandar College (Autonomous)
KARUMATHUR - 625 514
Madural District

Arul Anandar College (Autonomous) Karumathur - 625514

# Awareness Rally on the ill-effects of Alcohol at Nathapatti village on 16.12.2019