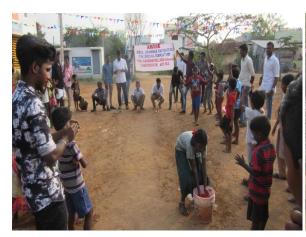

#### "Swachhta Pakhwada: A Swachh Bharat programme of Department of Drinking Water and Sanitation Report

Swachhata Pakhwada as a part of "Swachhta Abhiyan" was initiated, with the objective of bringing a fortnight of intense focus on the issues and practices of Swachhata-meaning Cleanliness. Supporting great initiative of Government of India and to create an awareness about the need of cleanliness to the rural people, ARISE and NCC Arul Anandar College Jointly Organised Swachhata Pakhwada Programme on 21st September 2019 at Karisal Patti Village.

Before started a programme the second year Rural Development Science students and NCC cadets of Arul Anandar College conducted a rally in Karisalpatti village. Swachhata Pakhwada programme started at 4.30pm, Lt. A. Arockia Maria Michealraja Associate NCC officer welcomed the gatherings. Dr.V.Nirmal Rajkumar ARISE coordinator, gave the presidential address. In his address he highlighted the vision and mission of *Swachh Bharat Abhiyan*' (Clean India Mission), Rashtriya Nirmal Gram Puraskar Award and also pointed out that how health and environment are affecting with poor management of cleanness. Ms Hema and Ms Syamika Kani, NCC cadets demonstrated how we divided, stored and disposed the biodegradable and non-biodegradable wastes to villagers. Finally, Dr. P. Antony Raj Assistant Professor proposed the vote of thanks.

The event was successfully coordinated by Dr.V.Nirmal Rajkumar, ARISE Coordinator his team. The event was effectively executed by the Associate NCC officer Lt. A. Arockia Maria Michealraja the NCC cadets.

### **Photo Gallery - Sanitation and Cleanliness Programme - 21.09.2019**