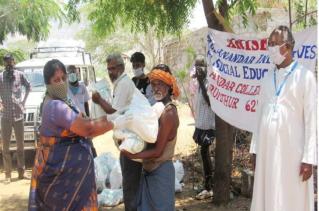

### FREE NOTE AND BOOK PRESENTATION CEREMONY REPORT

Department of Food Science and Technology organised on free note book presentation ceremony at Vadakampatti Colony on 03.09.2019. Rev. Fr. M. Anbarasu SJ, Director, ARISE gave the presidential address. In his address he motivated the children with short story regarding the importance and happiness of education. Department of FST offered Note Books, Pencil, Eraser, Pen and Geometry Box to the school going children. At the end Mr. Prathap Assistant Professor, FST proposed the vote of thanks. The function is coordinated and arranged by Mr. Muniyandi, Field Officer, and Second Year FST students.