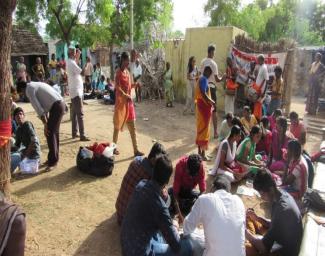

#### RALLY ON ANTIDRUG AWARENESS REPORT

Nearly 50 students of second year mathematics gave the messages of anti-drugs on 06.12.249 through placards and slogans carried and chanted themes by marched in the zorg streets of Nathapatti shouting slogans to stay away from drugs and alcohol. The rally was flagged off by Fr. M. Anbarasu, Director of ARISE from College Campus. In Nathapatti, Dr. A. Muthu Kumar, Assistant Professor, Department of Physical Education felicitated the programme. Fr. Anbarasu gave the message to the people to stay away from alcohol through motivating story. Dr. M. Gilbert Rani Proposed the vote of thanks. The rally was coordinated and executed by voluntaries, II B.Sc Mathematics, ARISE.

Co-ordinator
Dept. of Arise - Extension
Arul Anandar College (Autonomous)
KARUMATHUR - 625 514
Madural District

Arul Anandar College (Autonomous) Karumathur - 625514

# Awareness Rally on the ill-effects of Alcohol at Nathapatti village on 16.12.2019