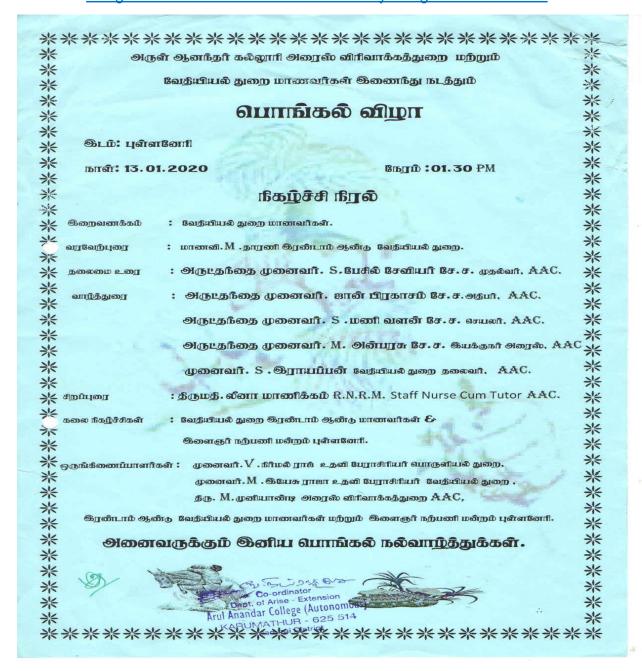

#### Student Participants List

Name of the Programme: Awareness Program on Contagious Disease

Name of the Department: Chemistry

Name of the Village: Pullanery

The Following students were attended the above programme on 20.12.2019.