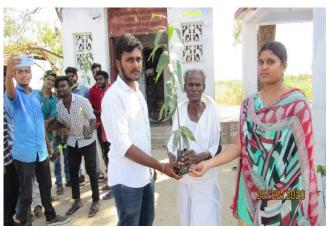

#### Free Note and Book Presentation Ceremony

Place: Vadakkampatti Colony

Date: 03.09.2019

### FREE NOTE AND BOOK PRESENTATION CEREMONY REPORT

Department of Food Science and Technology organised on free note book presentation ceremony at Vadakampatti Colony on 03.09.2019. Rev. Fr. M. Anbarasu SJ, Director, ARISE gave the presidential address. In his address he motivated the children with short story regarding the importance and happiness of education. Department of FST offered Note Books, Pencil, Eraser, Pen and Geometry Box to the school going children. At the end Mr. Prathap Assistant Professor, FST proposed the vote of thanks. The function is coordinated and arranged by Mr. Muniyandi, Field Officer, and Second Year FST students.