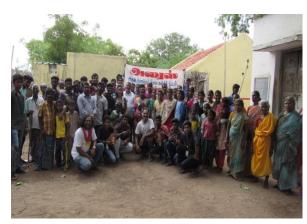

#### RALLY ON ANTIDRUG AWARENESS REPORT

Nearly 50 students of second year mathematics gave the messages of anti-drugs on 06.12.249 through placards and slogans carried and chanted themes by marched in the zorg streets of Nathapatti shouting slogans to stay away from drugs and alcohol. The rally was flagged off by Fr. M. Anbarasu, Director of ARISE from College Campus. In Nathapatti, Dr. A. Muthu Kumar, Assistant Professor, Department of Physical Education felicitated the programme. Fr. Anbarasu gave the message to the people to stay away from alcohol through motivating story. Dr. M. Gilbert Rani Proposed the vote of thanks. The rally was coordinated and executed by voluntaries, II B.Sc Mathematics, ARISE.

Co-ordinator
Dept. of Arise - Extension
Arul Anandar College (Autonomous)
KARUMATHUR - 625 514
Madural District

Arul Anandar College (Autonomous) Karumathur - 625514

# Awareness Rally on the ill-effects of Alcohol at Nathapatti village on 16.12.2019