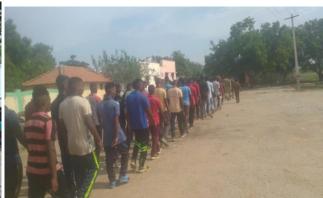

#### "Swachhta Pakhwada: A Swachh Bharat programme of Department of Drinking Water and Sanitation Report

Swachhata Pakhwada as a part of "Swachhta Abhiyan" was initiated, with the objective of bringing a fortnight of intense focus on the issues and practices of Swachhata-meaning Cleanliness. Supporting great initiative of Government of India and to create an awareness about the need of cleanliness to the rural people, ARISE and NCC Arul Anandar College Jointly Organised Swachhata Pakhwada Programme on 21st September 2019 at Karisal Patti Village.

Before started a programme the second year Rural Development Science students and NCC cadets of Arul Anandar College conducted a rally in Karisalpatti village. Swachhata Pakhwada programme started at 4.30pm, Lt. A. Arockia Maria Michealraja Associate NCC officer welcomed the gatherings. Dr.V.Nirmal Rajkumar ARISE coordinator, gave the presidential address. In his address he highlighted the vision and mission of *Swachh Bharat Abhiyan*' (Clean India Mission), Rashtriya Nirmal Gram Puraskar Award and also pointed out that how health and environment are affecting with poor management of cleanness. Ms Hema and Ms Syamika Kani, NCC cadets demonstrated how we divided, stored and disposed the biodegradable and non-biodegradable wastes to villagers. Finally, Dr. P. Antony Raj Assistant Professor proposed the vote of thanks.

### **Photo Gallery - Sanitation and Cleanliness Programme - 21.09.2019**