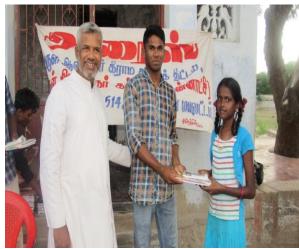

#### Free Note and Book Presentation Ceremony

Place: Vadakkampatti Colony

Date: 03.09.2019

#### **Programmes**

Prayer Song

: II Year FST Students

Welcome Address

: Ms. Revathi, Head, FST

Presidential Address and

Distribution of book and Note

: Dr. M. Anbarasu S.J., Director, ARISE

### FREE NOTE AND BOOK PRESENTATION CEREMONY REPORT

Department of Food Science and Technology organised on free note book presentation ceremony at Vadakampatti Colony on 03.09.2019. Rev. Fr. M. Anbarasu SJ, Director, ARISE gave the presidential address. In his address he motivated the children with short story regarding the importance and happiness of education. Department of FST offered Note Books, Pencil, Eraser, Pen and Geometry Box to the school going children. At the end Mr. Prathap Assistant Professor, FST proposed the vote of thanks. The function is coordinated and arranged by Mr. Muniyandi, Field Officer, and Second Year FST students.