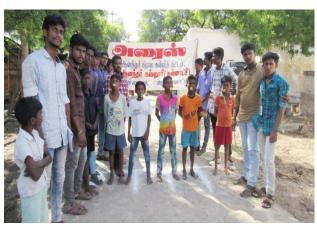

#### WORKSHOP ON DRUG ADDICTION REPORT

Addiction is a disease in which some people live but most people kill, it does not kill them but also killed their own family. Arise of Arul Anandar College have conducted a drug addiction awareness program on 27.11.2019 at Diraviyam Arangam. All the second year students have participated at that program. Few members from a drug addiction relief foundation have discussed about the types of drug addiction and also how to get rid of drug.

Second year students from all the departments have participated in this orientation. Rev. Fr. M. Anbarasu, the director, ARISE, Welcome the gathering and gave a nice introduction about the resource person. The resource person J. Sahaya Franco from Jesuit Ministry to Alcohol and Drug Dependents, Nagerkoil delivered the cost of drug usage and addiction through the short film Moreover he shared his experiences with the drug addict persons and how to support them to overcome form addiction

The program was conducted on 27.11.2019 at 10.00 am to 4.30 pm. They played a short film on "ANTI DRUG AWARENESS" and a member of that foundation have shared their experiences that he met because of drug addiction and bitter things he faced due to drug addiction. At the end Dr. V. Nirmal Rajkumar, ARISE Coordinator, proposed the vote of thanks. The programme was executed and coordinated by ARISE Programme officers and Mr. K. Muniyandi, Field Officer ARISE.