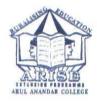

#### "Swachhta Pakhwada: A Swachh Bharat programme of Department of Drinking Water and Sanitation Report

Swachhata Pakhwada as a part of "Swachhta Abhiyan" was initiated, with the objective of bringing a fortnight of intense focus on the issues and practices of Swachhata-meaning Cleanliness. Supporting great initiative of Government of India and to create an awareness about the need of cleanliness to the rural people, ARISE and NCC Arul Anandar College Jointly Organised Swachhata Pakhwada Programme on 21st September 2019 at Karisal Patti Village.

Before started a programme the second year Rural Development Science students and NCC cadets of Arul Anandar College conducted a rally in Karisalpatti village. Swachhata Pakhwada programme started at 4.30pm, Lt. A. Arockia Maria Michealraja Associate NCC officer welcomed the gatherings. Dr.V.Nirmal Rajkumar ARISE coordinator, gave the presidential address. In his address he highlighted the vision and mission of *Swachh Bharat Abhiyan*' (Clean India Mission), Rashtriya Nirmal Gram Puraskar Award and also pointed out that how health and environment are affecting with poor management of cleanness. Ms Hema and Ms Syamika Kani, NCC cadets demonstrated how we divided, stored and disposed the biodegradable and non-biodegradable wastes to villagers. Finally, Dr. P. Antony Raj Assistant Professor proposed the vote of thanks.

The event was successfully coordinated by Dr.V.Nirmal Rajkumar, ARISE Coordinator his team. The event was effectively executed by the Associate NCC officer Lt. A. Arockia Maria Michealraja the NCC cadets.

### **Photo Gallery - Sanitation and Cleanliness Programme - 21.09.2019**