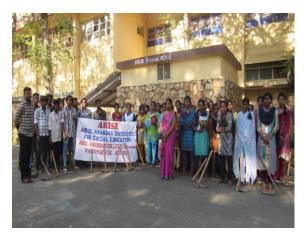

#### "Swachhta Pakhwada: A Swachh Bharat programme of Department of Drinking Water and Sanitation Report

Swachhata Pakhwada as a part of "Swachhta Abhiyan" was initiated, with the objective of bringing a fortnight of intense focus on the issues and practices of Swachhata-meaning Cleanliness. Supporting great initiative of Government of India and to create an awareness about the need of cleanliness to the rural people, ARISE and NCC Arul Anandar College Jointly Organised Swachhata Pakhwada Programme on 21st September 2019 at Karisal Patti Village.

Before started a programme the second year Rural Development Science students and NCC cadets of Arul Anandar College conducted a rally in Karisalpatti village. Swachhata Pakhwada programme started at 4.30pm, Lt. A. Arockia Maria Michealraja Associate NCC officer welcomed the gatherings. Dr.V.Nirmal Rajkumar ARISE coordinator, gave the presidential address. In his address he highlighted the vision and mission of *Swachh Bharat Abhiyan*' (Clean India Mission), Rashtriya Nirmal Gram Puraskar Award and also pointed out that how health and environment are affecting with poor management of cleanness. Ms Hema and Ms Syamika Kani, NCC cadets demonstrated how we divided, stored and disposed the biodegradable and non-biodegradable wastes to villagers. Finally, Dr. P. Antony Raj Assistant Professor proposed the vote of thanks.

The event was successfully coordinated by Dr.V.Nirmal Rajkumar, ARISE Coordinator his team. The event was effectively executed by the Associate NCC officer Lt. A. Arockia Maria Michealraja the NCC cadets.

### **Photo Gallery - Sanitation and Cleanliness Programme - 21.09.2019**