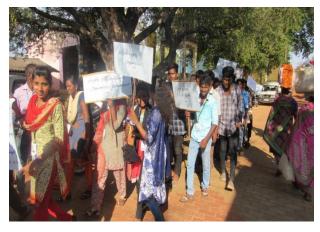

#### RALLY ON ANTIDRUG AWARENESS REPORT

Nearly 50 students of second year mathematics gave the messages of anti-drugs on 06.12.249 through placards and slogans carried and chanted themes by marched in the zorg streets of Nathapatti shouting slogans to stay away from drugs and alcohol. The rally was flagged off by Fr. M. Anbarasu, Director of ARISE from College Campus. In Nathapatti, Dr. A. Muthu Kumar, Assistant Professor, Department of Physical Education felicitated the programme. Fr. Anbarasu gave the message to the people to stay away from alcohol through motivating story. Dr. M. Gilbert Rani Proposed the vote of thanks. The rally was coordinated and executed by voluntaries, II B.Sc Mathematics, ARISE.

Co-ordinator
Dept. of Arise - Extension
Arul Anandar College (Autonomous)
KARUMATHUR - 625 514
Madural District

Arul Anandar College (Autonomous) Karumathur - 625514

# Awareness Rally on the ill-effects of Alcohol at Nathapatti village on 16.12.2019