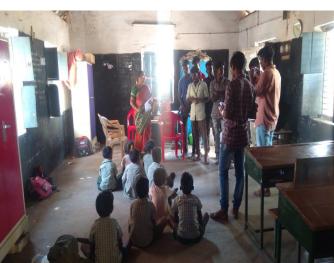

### **Awareness Program on Contagious Disease** (Dinamalar Newspaper)

BOST LOOVIT - 22. 12. 2019

விழிப்புணர்வு

அரைஸ் விரிவாக்கத் துறை சார்பில் மழைக்கால தொற்று நோய் விழிப்பு ணர்வு சைக்கிள் ஊர்வலம் நடந்தது. தமிழ்த்துறை பேராசிரியர் விஜய் வர வேற்றார். செல்லம்பட்டி ஆரம்ப சுகாதார மைய அலுவலர் மருத்துவ உள்ளிட் ஆனந்தஜோதி டோர் பங்கேற்றனர்.