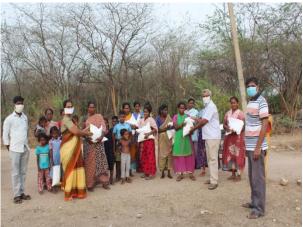

# CYCLE RALLY ON SUMMER DEFECTIVE DISEASE AWARENESS PROGRAM PHOTOS ON 20.12.2019