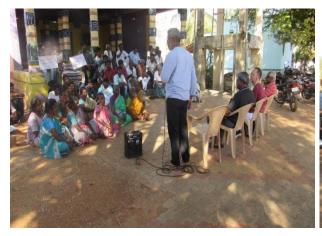

#### WORKSHOP ON DRUG ADDICTION REPORT

Addiction is a disease in which some people live but most people kill, it does not kill them but also killed their own family. Arise of Arul Anandar College have conducted a drug addiction awareness program on 27.11.2019 at Diraviyam Arangam. All the second year students have participated at that program. Few members from a drug addiction relief foundation have discussed about the types of drug addiction and also how to get rid of drug.

Second year students from all the departments have participated in this orientation. Rev. Fr. M. Anbarasu, the director, ARISE, Welcome the gathering and gave a nice introduction about the resource person. The resource person J. Sahaya Franco from Jesuit Ministry to Alcohol and Drug Dependents, Nagerkoil delivered the cost of drug usage and addiction through the short film Moreover he shared his experiences with the drug addict persons and how to support them to overcome form addiction

The program was conducted on 27.11.2019 at 10.00 am to 4.30 pm. They played a short film on "ANTI DRUG AWARENESS" and a member of that foundation have shared their experiences that he met because of drug addiction and bitter things he faced due to drug addiction. At the end Dr. V. Nirmal Rajkumar, ARISE Coordinator, proposed the vote of thanks. The programme was executed and coordinated by ARISE Programme officers and Mr. K. Muniyandi, Field Officer ARISE.