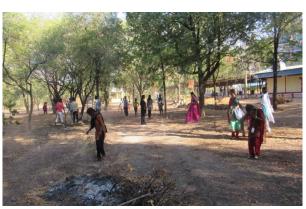

### **Photo Gallery - Sanitation and Cleanliness Programme - 21.09.2019**

#### "Swachhta Pakhwada: A Swachh Bharat programme of Department of Drinking Water and Sanitation Report

Swachhata Pakhwada as a part of "Swachhta Abhiyan" was initiated, with the objective of bringing a fortnight of intense focus on the issues and practices of Swachhata-meaning Cleanliness. Supporting great initiative of Government of India and to create an awareness about the need of cleanliness to the rural people, ARISE and NCC Arul Anandar College Jointly Organised Swachhata Pakhwada Programme on 21st September 2019 at Karisal Patti Village.

Before started a programme the second year Rural Development Science students and NCC cadets of Arul Anandar College conducted a rally in Karisalpatti village. Swachhata Pakhwada programme started at 4.30pm, Lt. A. Arockia Maria Michealraja Associate NCC officer welcomed the gatherings. Dr.V.Nirmal Rajkumar ARISE coordinator, gave the presidential address. In his address he highlighted the vision and mission of *Swachh Bharat Abhiyan*' (Clean India Mission), Rashtriya Nirmal Gram Puraskar Award and also pointed out that how health and environment are affecting with poor management of cleanness. Ms Hema and Ms Syamika Kani, NCC cadets demonstrated how we divided, stored and disposed the biodegradable and non-biodegradable wastes to villagers. Finally, Dr. P. Antony Raj Assistant Professor proposed the vote of thanks.

The event was successfully coordinated by Dr.V.Nirmal Rajkumar, ARISE Coordinator his team. The event was effectively executed by the Associate NCC officer Lt. A. Arockia Maria Michealraja the NCC cadets.