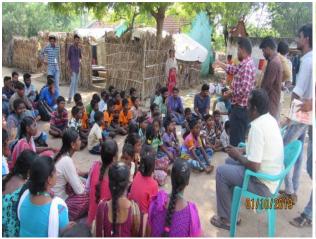

#### RALLY ON ANTIDRUG AWARENESS REPORT

Nearly 50 students of second year mathematics gave the messages of anti-drugs on 06.12.249 through placards and slogans carried and chanted themes by marched in the zorg streets of Nathapatti shouting slogans to stay away from drugs and alcohol. The rally was flagged off by Fr. M. Anbarasu, Director of ARISE from College Campus. In Nathapatti, Dr. A. Muthu Kumar, Assistant Professor, Department of Physical Education felicitated the programme. Fr. Anbarasu gave the message to the people to stay away from alcohol through motivating story. Dr. M. Gilbert Rani Proposed the vote of thanks. The rally was coordinated and executed by voluntaries, II B.Sc Mathematics, ARISE.

Co-ordinator
Dept. of Arise - Extension
Arul Anandar College (Autonomous)
KARUMATHUR - 625 514
Madural District

Arul Anandar College (Autonomous) Karumathur - 625514

# Awareness Rally on the ill-effects of Alcohol at Nathapatti village on 16.12.2019