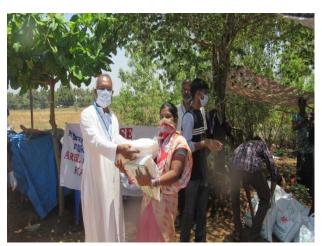

#### மழைக்காலத் தொற்றுநோய் விழிப்புணர்வு மிதிவண்டி பேரணி

**EXTENSION DEPARTMENT** 

கருமாத்தூர் அருள் ஆனந்தர் கல்லூரி அரைஸ் விரிவாக்கத்துரை மழைக்காலத் தொற்றுநோய் விழிப்புணர்வு மிதிவண்டி சார்பாக 20.12.2019 அன்று கல்லூரியில் நடைபெற்றது. தமிழ்த்துறை பேரா. விஜய் வரவேற்றார். அவர்கள் அனைவரையும் இப்பேரணிக்கு செல்லம்பட்டி அரசுஆரம்ப சுகாதார நிலையத்தின் மருத்துவர் ஆனந்தஜோதி தலைமைதாங்கி, பேரணியைத் துவக்கிவைத்துப் பேசினார். கல்லூரிஅதிபர் பிரகாசம், செயலர் (முனைவர் ஜான் (முனைவர் ഥഞ്ഞിഖണൽ, (முதல்வர் முனைவர் பேசில் சேவியர் மற்றும் இணைமுதல்வர் முனைவர் மைக்கேல் ஜான் பீட்டர் ஆகியோர் கலந்துகொண்டு வாழ்த்திப் பேசினார்கள். இப்பேரணி கருமாக்கார், ஜெயராஜ்நகர், ஜனதாகாலனி, நத்தப்பட்டி, ஒத்தப்பட்டி, கோட்டையூர், புலித்தேவன்பட்டி, பூசாரிபட்டி, மூர்த்திநகர், கரிசல்பட்டி, வடக்கம்பட்டி, வடக்கம்பட்டிகாலனி, மூணாண்டிபட்டி, மொட்டையநாயக்கன்பட்டி, புள்ளநேரி மற்றும் கிராம்பட்டி ஆகிய மிதிவண்டி கிராமங்களுக்கு பேரணியாகச் சென்று கிராமமக்களுக்கு மழைக்காலத் தொற்றுநோய்கள் பற்றிய விழிப்புணர்வை ஏற்படுத்தி சுமார் 2000க்கும் மேற்பட்ட கிராம மக்களுக்கு நிலவேம்பு கசாயம் கொடுக்கப்பட்டது.

இப்பேரணியில் சுமார் 450 மாணவ, மாணவிகளுடன் செல்லம்பட்டி அரசு ஆரம்ப சுகாதார நிலையத்தின் சித்தா மருத்துவர் சைராபானு, மதுரை மருத்துவத்துறை துணை இயக்குநரின் நேர்முக உதவியாளர் துளசிராமன், மதுரை சுகாதாரக் கல்வியாளர் முத்துவேல், செல்லம்பட்டி வட்டார சுகாதாரத்துறை மேற்பார்வையாளர் ராஜதுரைப்பாண்டியன், சுகாதாரஆய்வாளர் சுரேஷ் ஆகியோர் கலந்துகொண்டனர்.

இப்பேரணிக்கான ஏற்பாடுகளை அரைஸ் ஒருங்கிணைப்பாளர் முனைவர் வே. நிர்மல் ராஜ்குமார், களமேற்பார்வையாளர் திரு. கே. முனியாண்டி ஆகியோர் செய்தனர்.

அரைஸ் விரிவாக்கத்துறையின் இயக்குநர் முனைவர் ம.அன்பரசு அவர்கள் நன்றியுரை கூறினார்.