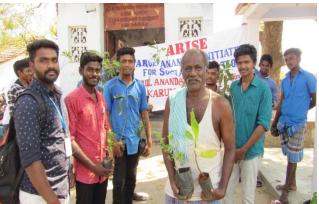

Thus, the Department of Tamil plans the tree saplings at Pulithevanpatti on 25<sup>th</sup> September 2019. There were nearly 50 saplings plants the village. The second year Tamil Students actively involved planting a sapling at the village. The programme was coordinated by Mr. S. Vijay ARISE Programme Officer, Department of Tamil and Mr. K. Muniyandi, Field officer, ARISE. The aim behind observing the day is to make people aware of the importance of planting trees and help them realize the same. A common practice during tree plantation day is to plant saplings in order to invest in the future.

Co-ordinator
Dept. of Arise - Extension
Arul Anandar College (Autonomous)

KARUMATHUR - 625 514

Arul Anandar College (Autonomous) Karumathur - 625514

### Tree plantation at Pulithevanpatti village on 25.09.2019

Arul Anandar College (Autonomous) Karumathur - 625514