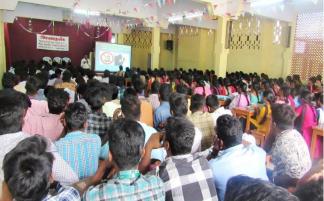

### ARISE

அருள் ஆனந்தர் கல்லூரி (தன்னாட்சி) கருமாத்தூர்

சிறப்புச் சொற்பொழிவு குடிநோய் - அறிதல் - புரிதல் - உதவுதல்

நாள்: 27-11-2019

நேரம்: காலை 10.00 மணி முதல் 12.00 வரை

பிற்பகல் 2.00 மணி முதல் 4.00 வரை

இடம்: திரவியம் அரங்கம்

இரண்டாம் ஆண்டு இளங்கலை மாணவர்கள் அனைவருக்கும்

சிறப்பு அழைப்பாளர்கள் இயேசுசபை குடிநோய் மறுவாழ்வு மையம், கார்மேல் மேலநிலைப் பள்ளி, நாகர்கோவில்

Arul Anandar College (Autonomous) Karumathur - 625514

**EXTENSION DEPARTMENT** 

#### WORKSHOP ON DRUG ADDICTION REPORT

Addiction is a disease in which some people live but most people kill, it does not kill them but also killed their own family. Arise of Arul Anandar College have conducted a drug addiction awareness program on 27.11.2019 at Diraviyam Arangam. All the second year students have participated at that program. Few members from a drug addiction relief foundation have discussed about the types of drug addiction and also how to get rid of drug.

Second year students from all the departments have participated in this orientation. Rev. Fr. M. Anbarasu, the director, ARISE, Welcome the gathering and gave a nice introduction about the resource person. The resource person J. Sahaya Franco from Jesuit Ministry to Alcohol and Drug Dependents, Nagerkoil delivered the cost of drug usage and addiction through the short film Moreover he shared his experiences with the drug addict persons and how to support them to overcome form addiction

The program was conducted on 27.11.2019 at 10.00 am to 4.30 pm. They played a short film on "ANTI DRUG AWARENESS" and a member of that foundation have shared their experiences that he met because of drug addiction and bitter things he faced due to drug addiction. At the end Dr. V. Nirmal Rajkumar, ARISE Coordinator, proposed the vote of thanks. The programme was executed and coordinated by ARISE Programme officers and Mr. K. Muniyandi, Field Officer ARISE.