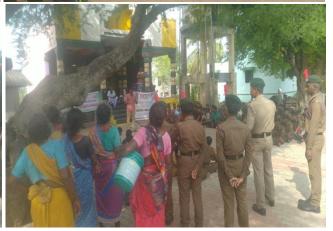

#### "Swachhta Pakhwada: A Swachh Bharat programme of Department of Drinking Water and Sanitation Report

Swachhata Pakhwada as a part of "Swachhta Abhiyan" was initiated, with the objective of bringing a fortnight of intense focus on the issues and practices of Swachhata-meaning Cleanliness. Supporting great initiative of Government of India and to create an awareness about the need of cleanliness to the rural people, ARISE and NCC Arul Anandar College Jointly Organised Swachhata Pakhwada Programme on 21st September 2019 at Karisal Patti Village.

Before started a programme the second year Rural Development Science students and NCC cadets of Arul Anandar College conducted a rally in Karisalpatti village. Swachhata Pakhwada programme started at 4.30pm, Lt. A. Arockia Maria Michealraja Associate NCC officer welcomed the gatherings. Dr.V.Nirmal Rajkumar ARISE coordinator, gave the presidential address. In his address he highlighted the vision and mission of *Swachh Bharat Abhiyan*' (Clean India Mission), Rashtriya Nirmal Gram Puraskar Award and also pointed out that how health and environment are affecting with poor management of cleanness. Ms Hema and Ms Syamika Kani, NCC cadets demonstrated how we divided, stored and disposed the biodegradable and non-biodegradable wastes to villagers. Finally, Dr. P. Antony Raj Assistant Professor proposed the vote of thanks.

### **Photo Gallery - Sanitation and Cleanliness Programme - 21.09.2019**