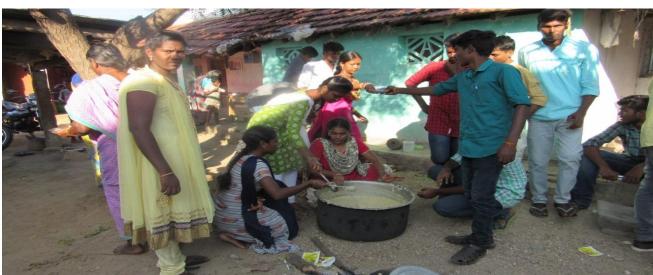

### **Awareness Program on Contagious Disease** (Dinamalar Newspaper)

BOST LOOVIT - 22. 12. 2019

விழிப்புணர்வு

அரைஸ் விரிவாக்கத் துறை சார்பில் மழைக்கால தொற்று நோய் விழிப்பு ணர்வு சைக்கிள் ஊர்வலம் நடந்தது. தமிழ்த்துறை பேராசிரியர் விஜய் வர வேற்றார். செல்லம்பட்டி ஆரம்ப சுகாதார மைய அலுவலர் மருத்துவ உள்ளிட் ஆனந்தஜோதி டோர் பங்கேற்றனர்.