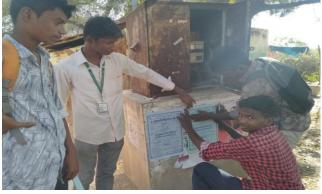

### FREE NOTE AND BOOK PRESENTATION CEREMONY REPORT

Department of Food Science and Technology organised on free note book presentation ceremony at Vadakampatti Colony on 03.09.2019. Rev. Fr. M. Anbarasu SJ, Director, ARISE gave the presidential address. In his address he motivated the children with short story regarding the importance and happiness of education. Department of FST offered Note Books, Pencil, Eraser, Pen and Geometry Box to the school going children. At the end Mr. Prathap Assistant Professor, FST proposed the vote of thanks. The function is coordinated and arranged by Mr. Muniyandi, Field Officer, and Second Year FST students.