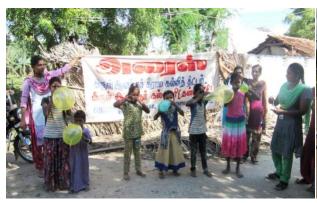

#### Free Note and Book Presentation Ceremony

Place: Vadakkampatti Colony

Date: 03.09.2019

### FREE NOTE AND BOOK PRESENTATION CEREMONY REPORT

Department of Food Science and Technology organised on free note book presentation ceremony at Vadakampatti Colony on 03.09.2019. Rev. Fr. M. Anbarasu SJ, Director, ARISE gave the presidential address. In his address he motivated the children with short story regarding the importance and happiness of education. Department of FST offered Note Books, Pencil, Eraser, Pen and Geometry Box to the school going children. At the end Mr. Prathap Assistant Professor, FST proposed the vote of thanks. The function is coordinated and arranged by Mr. Muniyandi, Field Officer, and Second Year FST students.