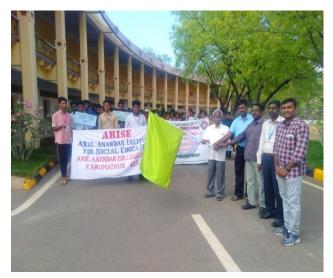

#### RALLY ON ANTIDRUG AWARENESS REPORT

Nearly 50 students of second year mathematics gave the messages of anti-drugs on 06.12.249 through placards and slogans carried and chanted themes by marched in the zorg streets of Nathapatti shouting slogans to stay away from drugs and alcohol. The rally was flagged off by Fr. M. Anbarasu, Director of ARISE from College Campus. In Nathapatti, Dr. A. Muthu Kumar, Assistant Professor, Department of Physical Education felicitated the programme. Fr. Anbarasu gave the message to the people to stay away from alcohol through motivating story. Dr. M. Gilbert Rani Proposed the vote of thanks. The rally was coordinated and executed by voluntaries, II B.Sc Mathematics, ARISE.

Co-ordinator
Dept. of Arise - Extension
Arul Anandar College (Autonomous)
KARUMATHUR - 625 514
Madural District

Arul Anandar College (Autonomous) Karumathur - 625514

# Awareness Rally on the ill-effects of Alcohol at Nathapatti village on 16.12.2019