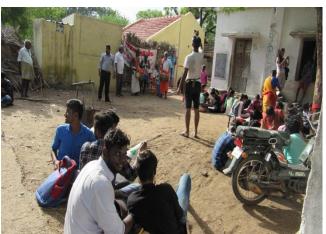

#### RALLY ON ANTIDRUG AWARENESS REPORT

Nearly 50 students of second year mathematics gave the messages of anti-drugs on 06.12.249 through placards and slogans carried and chanted themes by marched in the zorg streets of Nathapatti shouting slogans to stay away from drugs and alcohol. The rally was flagged off by Fr. M. Anbarasu, Director of ARISE from College Campus. In Nathapatti, Dr. A. Muthu Kumar, Assistant Professor, Department of Physical Education felicitated the programme. Fr. Anbarasu gave the message to the people to stay away from alcohol through motivating story. Dr. M. Gilbert Rani Proposed the vote of thanks. The rally was coordinated and executed by voluntaries, II B.Sc Mathematics, ARISE.

# Awareness Rally on the ill-effects of Alcohol at Nathapatti village on 16.12.2019