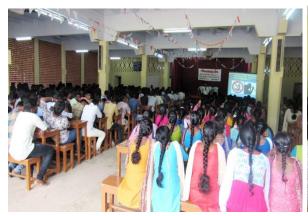

### ARISE

அருள் ஆனந்தர் கல்லூரி (தன்னாட்சி) கருமாத்தூர்

சிறப்புச் சொற்பொழிவு குடிநோய் - அறிதல் - புரிதல் - உதவுதல்

நாள்: 27-11-2019

நேரம்: காலை 10.00 மணி முதல் 12.00 வரை

பிற்பகல் 2.00 மணி முதல் 4.00 வரை

இடம்: திரவியம் அரங்கம்

இரண்டாம் ஆண்டு இளங்கலை மாணவர்கள் அனைவருக்கும்

சிறப்பு அழைப்பாளர்கள் இயேசுசபை குடிநோய் மறுவாழ்வு மையம், கார்மேல் மேலநிலைப் பள்ளி, நாகர்கோவில்

Arul Anandar College (Autonomous) Karumathur - 625514

**EXTENSION DEPARTMENT** 

#### WORKSHOP ON DRUG ADDICTION REPORT

Addiction is a disease in which some people live but most people kill, it does not kill them but also killed their own family. Arise of Arul Anandar College have conducted a drug addiction awareness program on 27.11.2019 at Diraviyam Arangam. All the second year students have participated at that program. Few members from a drug addiction relief foundation have discussed about the types of drug addiction and also how to get rid of drug.

Second year students from all the departments have participated in this orientation. Rev. Fr. M. Anbarasu, the director, ARISE, Welcome the gathering and gave a nice introduction about the resource person. The resource person J. Sahaya Franco from Jesuit Ministry to Alcohol and Drug Dependents, Nagerkoil delivered the cost of drug usage and addiction through the short film Moreover he shared his experiences with the drug addict persons and how to support them to overcome form addiction

The program was conducted on 27.11.2019 at 10.00 am to 4.30 pm. They played a short film on "ANTI DRUG AWARENESS" and a member of that foundation have shared their experiences that he met because of drug addiction and bitter things he faced due to drug addiction. At the end Dr. V. Nirmal Rajkumar, ARISE Coordinator, proposed the vote of thanks. The programme was executed and coordinated by ARISE Programme officers and Mr. K. Muniyandi, Field Officer ARISE.