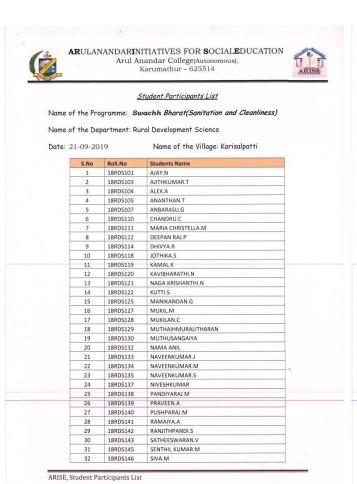

#### "Swachhta Pakhwada: A Swachh Bharat programme of Department of Drinking Water and Sanitation Report

Swachhata Pakhwada as a part of "Swachhta Abhiyan" was initiated, with the objective of bringing a fortnight of intense focus on the issues and practices of Swachhata-meaning Cleanliness. Supporting great initiative of Government of India and to create an awareness about the need of cleanliness to the rural people, ARISE and NCC Arul Anandar College Jointly Organised Swachhata Pakhwada Programme on 21st September 2019 at Karisal Patti Village.

Before started a programme the second year Rural Development Science students and NCC cadets of Arul Anandar College conducted a rally in Karisalpatti village. Swachhata Pakhwada programme started at 4.30pm, Lt. A. Arockia Maria Michealraja Associate NCC officer welcomed the gatherings. Dr.V.Nirmal Rajkumar ARISE coordinator, gave the presidential address. In his address he highlighted the vision and mission of *Swachh Bharat Abhiyan*' (Clean India Mission), Rashtriya Nirmal Gram Puraskar Award and also pointed out that how health and environment are affecting with poor management of cleanness. Ms Hema and Ms Syamika Kani, NCC cadets demonstrated how we divided, stored and disposed the biodegradable and non-biodegradable wastes to villagers. Finally, Dr. P. Antony Raj Assistant Professor proposed the vote of thanks.