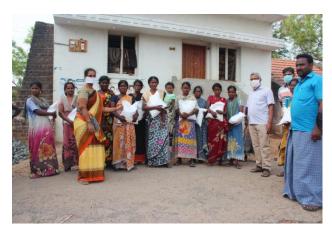

# CYCLE RALLY ON SUMMER DEFECTIVE DISEASE AWARENESS PROGRAM PHOTOS ON 20.12.2019