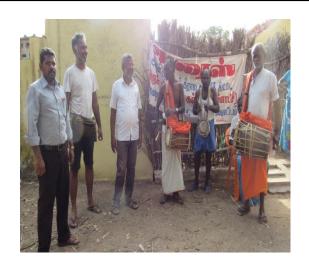

### ARISE

அருள் ஆனந்தர் கல்லூரி (தன்னாட்சி) கருமாத்தூர்

சிறப்புச் சொற்பொழிவு குடிநோய் - அறிதல் - புரிதல் - உதவுதல்

நாள்: 27-11-2019

நேரம்: காலை 10.00 மணி முதல் 12.00 வரை

பிற்பகல் 2.00 மணி முதல் 4.00 வரை

இடம்: திரவியம் அரங்கம்

#### WORKSHOP ON DRUG ADDICTION REPORT

Addiction is a disease in which some people live but most people kill, it does not kill them but also killed their own family. Arise of Arul Anandar College have conducted a drug addiction awareness program on 27.11.2019 at Diraviyam Arangam. All the second year students have participated at that program. Few members from a drug addiction relief foundation have discussed about the types of drug addiction and also how to get rid of drug.

Second year students from all the departments have participated in this orientation. Rev. Fr. M. Anbarasu, the director, ARISE, Welcome the gathering and gave a nice introduction about the resource person. The resource person J. Sahaya Franco from Jesuit Ministry to Alcohol and Drug Dependents, Nagerkoil delivered the cost of drug usage and addiction through the short film Moreover he shared his experiences with the drug addict persons and how to support them to overcome form addiction

The program was conducted on 27.11.2019 at 10.00 am to 4.30 pm. They played a short film on "ANTI DRUG AWARENESS" and a member of that foundation have shared their experiences that he met because of drug addiction and bitter things he faced due to drug addiction. At the end Dr. V. Nirmal Rajkumar, ARISE Coordinator, proposed the vote of thanks. The programme was executed and coordinated by ARISE Programme officers and Mr. K. Muniyandi, Field Officer ARISE.