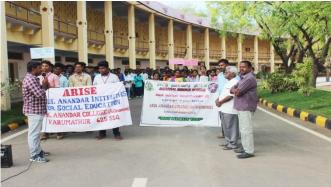

#### RALLY ON ANTIDRUG AWARENESS REPORT

Nearly 50 students of second year mathematics gave the messages of anti-drugs on 06.12.249 through placards and slogans carried and chanted themes by marched in the zorg streets of Nathapatti shouting slogans to stay away from drugs and alcohol. The rally was flagged off by Fr. M. Anbarasu, Director of ARISE from College Campus. In Nathapatti, Dr. A. Muthu Kumar, Assistant Professor, Department of Physical Education felicitated the programme. Fr. Anbarasu gave the message to the people to stay away from alcohol through motivating story. Dr. M. Gilbert Rani Proposed the vote of thanks. The rally was coordinated and executed by voluntaries, II B.Sc Mathematics, ARISE.

Co-ordinator
Dept. of Arise - Extension
Arul Anandar College (Autonomous)
KARUMATHUR - 625 514
Madural District

Arul Anandar College (Autonomous) Karumathur - 625514

# Awareness Rally on the ill-effects of Alcohol at Nathapatti village on 16.12.2019