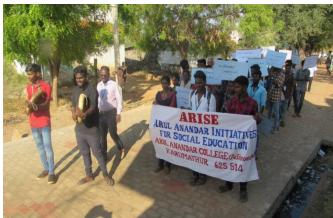

#### WORKSHOP ON DRUG ADDICTION REPORT

Addiction is a disease in which some people live but most people kill, it does not kill them but also killed their own family. Arise of Arul Anandar College have conducted a drug addiction awareness program on 27.11.2019 at Diraviyam Arangam. All the second year students have participated at that program. Few members from a drug addiction relief foundation have discussed about the types of drug addiction and also how to get rid of drug.

Second year students from all the departments have participated in this orientation. Rev. Fr. M. Anbarasu, the director, ARISE, Welcome the gathering and gave a nice introduction about the resource person. The resource person J. Sahaya Franco from Jesuit Ministry to Alcohol and Drug Dependents, Nagerkoil delivered the cost of drug usage and addiction through the short film Moreover he shared his experiences with the drug addict persons and how to support them to overcome form addiction

The program was conducted on 27.11.2019 at 10.00 am to 4.30 pm. They played a short film on "ANTI DRUG AWARENESS" and a member of that foundation have shared their experiences that he met because of drug addiction and bitter things he faced due to drug addiction. At the end Dr. V. Nirmal Rajkumar, ARISE Coordinator, proposed the vote of thanks. The programme was executed and coordinated by ARISE Programme officers and Mr. K. Muniyandi, Field Officer ARISE.

#### WORKSHOP ON DRUG ADDICTION PHOTOS