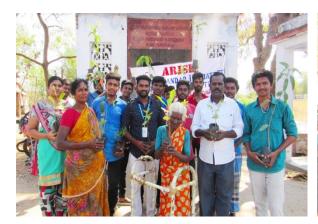

#### GOLDEN JUBILEE TREE PLANTATION PROGRAMME REPORT

The tree plantation programme was organized by Department of English on 04.10.2019 in the villages of Kottaiyur and Poosaripatti. As we celebrate the 50<sup>th</sup> Golden Jubilee year, Department planned to plant 50 Saplings in each village. Therefore nearly 100 saplings were bought and carried to the village by second year students. As planned in the previous day the students planted the saplings in every house. The students gathered near the ARISE office and the Rev. Dr. S.Palu Pragash S.J. Vice Priciapl Arul Anandar College Signalled the green flag for the students begin the program. He also planted few saplings in the villages of Kottaiur and Poosaripatti. Totally 100 saplings were planted in the villages. The students also monitor those planted saplings in the villages every week. The programme was coordinated by Mr.M. Subash and Miss.A. Glory Gursheth ARISE Programme Officer, Arul Anandar College, Karumathur.

(B)

Co-ordinator
Dept. of Arise - Extension
Arul Anandar College (Autonomous)
KARUMATHUR - 625 514
Madurai District

Arul Anandar College (Autonomous) Karumathur - 625514

Tree Plantation programme (Daily thanthi Newspaper)