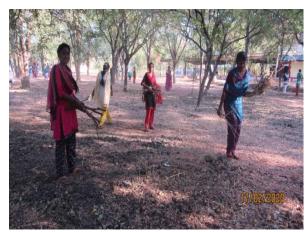

#### "Swachhta Pakhwada: A Swachh Bharat programme of Department of Drinking Water and Sanitation Report

Swachhata Pakhwada as a part of "Swachhta Abhiyan" was initiated, with the objective of bringing a fortnight of intense focus on the issues and practices of Swachhata-meaning Cleanliness. Supporting great initiative of Government of India and to create an awareness about the need of cleanliness to the rural people, ARISE and NCC Arul Anandar College Jointly Organised Swachhata Pakhwada Programme on 21st September 2019 at Karisal Patti Village.

Before started a programme the second year Rural Development Science students and NCC cadets of Arul Anandar College conducted a rally in Karisalpatti village. Swachhata Pakhwada programme started at 4.30pm, Lt. A. Arockia Maria Michealraja Associate NCC officer welcomed the gatherings. Dr.V.Nirmal Rajkumar ARISE coordinator, gave the presidential address. In his address he highlighted the vision and mission of *Swachh Bharat Abhiyan*' (Clean India Mission), Rashtriya Nirmal Gram Puraskar Award and also pointed out that how health and environment are affecting with poor management of cleanness. Ms Hema and Ms Syamika Kani, NCC cadets demonstrated how we divided, stored and disposed the biodegradable and non-biodegradable wastes to villagers. Finally, Dr. P. Antony Raj Assistant Professor proposed the vote of thanks.

The event was successfully coordinated by Dr.V.Nirmal Rajkumar, ARISE Coordinator his team. The event was effectively executed by the Associate NCC officer Lt. A. Arockia Maria Michealraja the NCC cadets.

### **Photo Gallery - Sanitation and Cleanliness Programme - 21.09.2019**