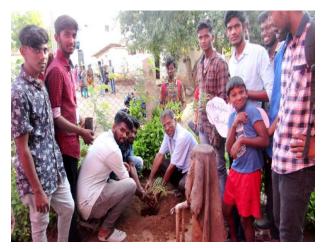

#### GOLDEN JUBILEE TREE PLANTATION PROGRAMME REPORT

The tree plantation programme was organized by Department of English on 04.10.2019 in the villages of Kottaiyur and Poosaripatti. As we celebrate the 50<sup>th</sup> Golden Jubilee year, Department planned to plant 50 Saplings in each village. Therefore nearly 100 saplings were bought and carried to the village by second year students. As planned in the previous day the students planted the saplings in every house. The students gathered near the ARISE office and the Rev. Dr. S.Palu Pragash S.J. Vice Priciapl Arul Anandar College Signalled the green flag for the students begin the program. He also planted few saplings in the villages of Kottaiur and Poosaripatti. Totally 100 saplings were planted in the villages. The students also monitor those planted saplings in the villages every week. The programme was coordinated by Mr.M. Subash and Miss.A. Glory Gursheth ARISE Programme Officer, Arul Anandar College, Karumathur.

(B)

Co-ordinator
Dept. of Arise - Extension
Arul Anandar College (Autonomous)
KARUMATHUR - 625 514
Madurai District

Arul Anandar College (Autonomous) Karumathur - 625514

Tree Plantation programme (Daily thanthi Newspaper)