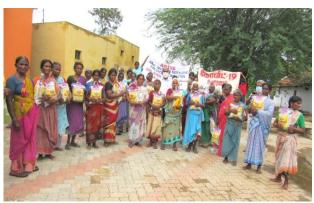

#### மழைக்காலத் தொற்றுநோய் விழிப்புணர்வு மிதிவண்டி பேரணி

**EXTENSION DEPARTMENT** 

கருமாத்தூர் அருள் ஆனந்தர் கல்லூரி அரைஸ் விரிவாக்கத்துரை மழைக்காலத் தொற்றுநோய் விழிப்புணர்வு மிதிவண்டி சார்பாக 20.12.2019 அன்று கல்லூரியில் நடைபெற்றது. தமிழ்த்துறை பேரா. விஜய் வரவேற்றார். அவர்கள் அனைவரையும் இப்பேரணிக்கு செல்லம்பட்டி அரசுஆரம்ப சுகாதார நிலையத்தின் மருத்துவர் ஆனந்தஜோதி தலைமைதாங்கி, பேரணியைத் துவக்கிவைத்துப் பேசினார். கல்லூரிஅதிபர் பிரகாசம், செயலர் (முனைவர் ஜான் (முனைவர் ഥഞ്ഞിഖണൽ, (முதல்வர் முனைவர் பேசில் சேவியர் மற்றும் இணைமுதல்வர் முனைவர் மைக்கேல் ஜான் பீட்டர் ஆகியோர் கலந்துகொண்டு வாழ்த்திப் பேசினார்கள். இப்பேரணி கருமாக்கார், ஜெயராஜ்நகர், ஜனதாகாலனி, நத்தப்பட்டி, ஒத்தப்பட்டி, கோட்டையூர், புலித்தேவன்பட்டி, பூசாரிபட்டி, மூர்த்திநகர், கரிசல்பட்டி, வடக்கம்பட்டி, வடக்கம்பட்டிகாலனி, மூணாண்டிபட்டி, மொட்டையநாயக்கன்பட்டி, புள்ளநேரி மற்றும் கிராம்பட்டி ஆகிய மிதிவண்டி கிராமங்களுக்கு பேரணியாகச் சென்று கிராமமக்களுக்கு மழைக்காலத் தொற்றுநோய்கள் பற்றிய விழிப்புணர்வை ஏற்படுத்தி சுமார் 2000க்கும் மேற்பட்ட கிராம மக்களுக்கு நிலவேம்பு கசாயம் கொடுக்கப்பட்டது.

இப்பேரணியில் சுமார் 450 மாணவ, மாணவிகளுடன் செல்லம்பட்டி அரசு ஆரம்ப சுகாதார நிலையத்தின் சித்தா மருத்துவர் சைராபானு, மதுரை மருத்துவத்துறை துணை இயக்குநரின் நேர்முக உதவியாளர் துளசிராமன், மதுரை சுகாதாரக் கல்வியாளர் முத்துவேல், செல்லம்பட்டி வட்டார சுகாதாரத்துறை மேற்பார்வையாளர் ராஜதுரைப்பாண்டியன், சுகாதாரஆய்வாளர் சுரேஷ் ஆகியோர் கலந்துகொண்டனர்.

இப்பேரணிக்கான ஏற்பாடுகளை அரைஸ் ஒருங்கிணைப்பாளர் முனைவர் வே. நிர்மல் ராஜ்குமார், களமேற்பார்வையாளர் திரு. கே. முனியாண்டி ஆகியோர் செய்தனர்.

அரைஸ் விரிவாக்கத்துறையின் இயக்குநர் முனைவர் ம.அன்பரசு அவர்கள் நன்றியுரை கூறினார்.