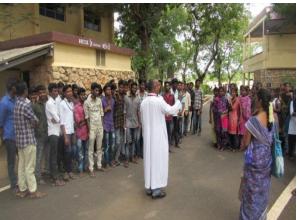

#### WORKSHOP ON DRUG ADDICTION REPORT

Addiction is a disease in which some people live but most people kill, it does not kill them but also killed their own family. Arise of Arul Anandar College have conducted a drug addiction awareness program on 27.11.2019 at Diraviyam Arangam. All the second year students have participated at that program. Few members from a drug addiction relief foundation have discussed about the types of drug addiction and also how to get rid of drug.

Second year students from all the departments have participated in this orientation. Rev. Fr. M. Anbarasu, the director, ARISE, Welcome the gathering and gave a nice introduction about the resource person. The resource person J. Sahaya Franco from Jesuit Ministry to Alcohol and Drug Dependents, Nagerkoil delivered the cost of drug usage and addiction through the short film Moreover he shared his experiences with the drug addict persons and how to support them to overcome form addiction

The program was conducted on 27.11.2019 at 10.00 am to 4.30 pm. They played a short film on "ANTI DRUG AWARENESS" and a member of that foundation have shared their experiences that he met because of drug addiction and bitter things he faced due to drug addiction. At the end Dr. V. Nirmal Rajkumar, ARISE Coordinator, proposed the vote of thanks. The programme was executed and coordinated by ARISE Programme officers and Mr. K. Muniyandi, Field Officer ARISE.

#### WORKSHOP ON DRUG ADDICTION PHOTOS