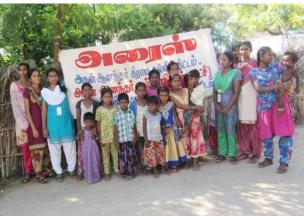

#### Free Note and Book Presentation Ceremony

Place: Vadakkampatti Colony

Date: 03.09.2019

### FREE NOTE AND BOOK PRESENTATION CEREMONY REPORT

Department of Food Science and Technology organised on free note book presentation ceremony at Vadakampatti Colony on 03.09.2019. Rev. Fr. M. Anbarasu SJ, Director, ARISE gave the presidential address. In his address he motivated the children with short story regarding the importance and happiness of education. Department of FST offered Note Books, Pencil, Eraser, Pen and Geometry Box to the school going children. At the end Mr. Prathap Assistant Professor, FST proposed the vote of thanks. The function is coordinated and arranged by Mr. Muniyandi, Field Officer, and Second Year FST students.