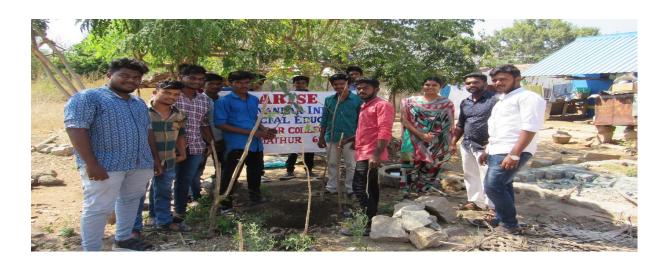

#### GOLDEN JUBILEE TREE PLANTATION PROGRAMME REPORT

The tree plantation programme was organized by Department of English on 04.10.2019 in the villages of Kottaiyur and Poosaripatti. As we celebrate the 50<sup>th</sup> Golden Jubilee year, Department planned to plant 50 Saplings in each village. Therefore nearly 100 saplings were bought and carried to the village by second year students. As planned in the previous day the students planted the saplings in every house. The students gathered near the ARISE office and the Rev. Dr. S.Palu Pragash S.J. Vice Priciapl Arul Anandar College Signalled the green flag for the students begin the program. He also planted few saplings in the villages of Kottaiur and Poosaripatti. Totally 100 saplings were planted in the villages. The students also monitor those planted saplings in the villages every week. The programme was coordinated by Mr.M. Subash and Miss.A. Glory Gursheth ARISE Programme Officer, Arul Anandar College, Karumathur.