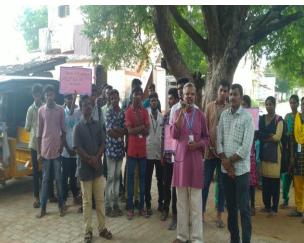

#### Free Note and Book Presentation Ceremony

Place: Vadakkampatti Colony

Date: 03.09.2019

#### **Programmes**

Prayer Song

: II Year FST Students

Welcome Address

: Ms. Revathi, Head, FST

Presidential Address and

Distribution of book and Note

: Dr. M. Anbarasu S.J., Director, ARISE

### FREE NOTE AND BOOK PRESENTATION CEREMONY REPORT

Department of Food Science and Technology organised on free note book presentation ceremony at Vadakampatti Colony on 03.09.2019. Rev. Fr. M. Anbarasu SJ, Director, ARISE gave the presidential address. In his address he motivated the children with short story regarding the importance and happiness of education. Department of FST offered Note Books, Pencil, Eraser, Pen and Geometry Box to the school going children. At the end Mr. Prathap Assistant Professor, FST proposed the vote of thanks. The function is coordinated and arranged by Mr. Muniyandi, Field Officer, and Second Year FST students.