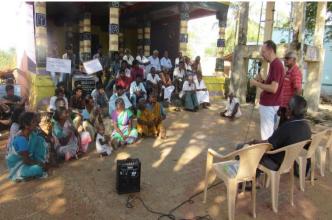

#### WORKSHOP ON DRUG ADDICTION REPORT

Addiction is a disease in which some people live but most people kill, it does not kill them but also killed their own family. Arise of Arul Anandar College have conducted a drug addiction awareness program on 27.11.2019 at Diraviyam Arangam. All the second year students have participated at that program. Few members from a drug addiction relief foundation have discussed about the types of drug addiction and also how to get rid of drug.

Second year students from all the departments have participated in this orientation. Rev. Fr. M. Anbarasu, the director, ARISE, Welcome the gathering and gave a nice introduction about the resource person. The resource person J. Sahaya Franco from Jesuit Ministry to Alcohol and Drug Dependents, Nagerkoil delivered the cost of drug usage and addiction through the short film Moreover he shared his experiences with the drug addict persons and how to support them to overcome form addiction

The program was conducted on 27.11.2019 at 10.00 am to 4.30 pm. They played a short film on "ANTI DRUG AWARENESS" and a member of that foundation have shared their experiences that he met because of drug addiction and bitter things he faced due to drug addiction. At the end Dr. V. Nirmal Rajkumar, ARISE Coordinator, proposed the vote of thanks. The programme was executed and coordinated by ARISE Programme officers and Mr. K. Muniyandi, Field Officer ARISE.