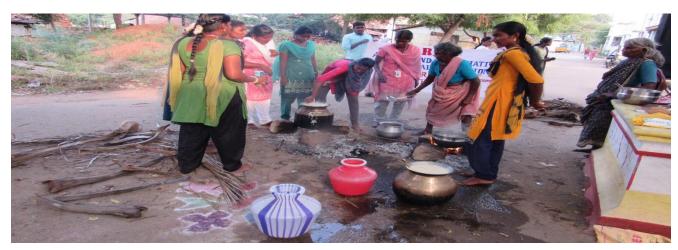

#### மழைக்காலத் தொற்றுநோய் விழிப்புணர்வு மிதிவண்டி பேரணி

**EXTENSION DEPARTMENT** 

கருமாத்தூர் அருள் ஆனந்தர் கல்லூரி அரைஸ் விரிவாக்கத்துரை மழைக்காலத் தொற்றுநோய் விழிப்புணர்வு மிதிவண்டி சார்பாக 20.12.2019 அன்று கல்லூரியில் நடைபெற்றது. தமிழ்த்துறை பேரா. விஜய் வரவேற்றார். அவர்கள் அனைவரையும் இப்பேரணிக்கு செல்லம்பட்டி அரசுஆரம்ப சுகாதார நிலையத்தின் மருத்துவர் ஆனந்தஜோதி தலைமைதாங்கி, பேரணியைத் துவக்கிவைத்துப் பேசினார். கல்லூரிஅதிபர் பிரகாசம், செயலர் (முனைவர் ஜான் (முனைவர் ഥഞ്ഞിഖണൽ, (முதல்வர் முனைவர் பேசில் சேவியர் மற்றும் இணைமுதல்வர் முனைவர் மைக்கேல் ஜான் பீட்டர் ஆகியோர் கலந்துகொண்டு வாழ்த்திப் பேசினார்கள். இப்பேரணி கருமாக்கார், ஜெயராஜ்நகர், ஜனதாகாலனி, நத்தப்பட்டி, ஒத்தப்பட்டி, கோட்டையூர், புலித்தேவன்பட்டி, பூசாரிபட்டி, மூர்த்திநகர், கரிசல்பட்டி, வடக்கம்பட்டி, வடக்கம்பட்டிகாலனி, மூணாண்டிபட்டி, மொட்டையநாயக்கன்பட்டி, புள்ளநேரி மற்றும் கிராம்பட்டி ஆகிய மிதிவண்டி கிராமங்களுக்கு பேரணியாகச் சென்று கிராமமக்களுக்கு மழைக்காலத் தொற்றுநோய்கள் பற்றிய விழிப்புணர்வை ஏற்படுத்தி சுமார் 2000க்கும் மேற்பட்ட கிராம மக்களுக்கு நிலவேம்பு கசாயம் கொடுக்கப்பட்டது.

இப்பேரணியில் சுமார் 450 மாணவ, மாணவிகளுடன் செல்லம்பட்டி அரசு ஆரம்ப சுகாதார நிலையத்தின் சித்தா மருத்துவர் சைராபானு, மதுரை மருத்துவத்துறை துணை இயக்குநரின் நேர்முக உதவியாளர் துளசிராமன், மதுரை சுகாதாரக் கல்வியாளர் முத்துவேல், செல்லம்பட்டி வட்டார சுகாதாரத்துறை மேற்பார்வையாளர் ராஜதுரைப்பாண்டியன், சுகாதாரஆய்வாளர் சுரேஷ் ஆகியோர் கலந்துகொண்டனர்.

இப்பேரணிக்கான ஏற்பாடுகளை அரைஸ் ஒருங்கிணைப்பாளர் முனைவர் வே. நிர்மல் ராஜ்குமார், களமேற்பார்வையாளர் திரு. கே. முனியாண்டி ஆகியோர் செய்தனர்.

அரைஸ் விரிவாக்கத்துறையின் இயக்குநர் முனைவர் ம.அன்பரசு அவர்கள் நன்றியுரை கூறினார்.