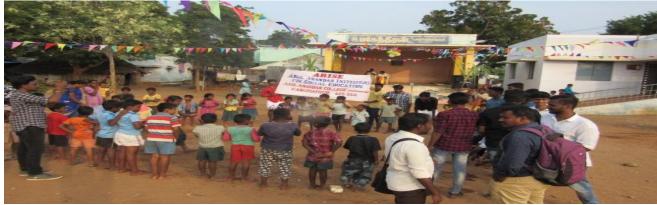

#### RALLY ON ANTIDRUG AWARENESS REPORT

Nearly 50 students of second year mathematics gave the messages of anti-drugs on 06.12.249 through placards and slogans carried and chanted themes by marched in the zorg streets of Nathapatti shouting slogans to stay away from drugs and alcohol. The rally was flagged off by Fr. M. Anbarasu, Director of ARISE from College Campus. In Nathapatti, Dr. A. Muthu Kumar, Assistant Professor, Department of Physical Education felicitated the programme. Fr. Anbarasu gave the message to the people to stay away from alcohol through motivating story. Dr. M. Gilbert Rani Proposed the vote of thanks. The rally was coordinated and executed by voluntaries, II B.Sc Mathematics, ARISE.

# Awareness Rally on the ill-effects of Alcohol at Nathapatti village on 16.12.2019