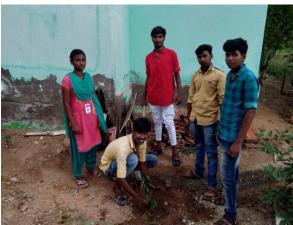

#### GOLDEN JUBILEE TREE PLANTATION PROGRAMME REPORT

The tree plantation programme was organized by Department of English on 04.10.2019 in the villages of Kottaiyur and Poosaripatti. As we celebrate the 50<sup>th</sup> Golden Jubilee year, Department planned to plant 50 Saplings in each village. Therefore nearly 100 saplings were bought and carried to the village by second year students. As planned in the previous day the students planted the saplings in every house. The students gathered near the ARISE office and the Rev. Dr. S.Palu Pragash S.J. Vice Priciapl Arul Anandar College Signalled the green flag for the students begin the program. He also planted few saplings in the villages of Kottaiur and Poosaripatti. Totally 100 saplings were planted in the villages. The students also monitor those planted saplings in the villages every week. The programme was coordinated by Mr.M. Subash and Miss.A. Glory Gursheth ARISE Programme Officer, Arul Anandar College, Karumathur.

(B)

Co-ordinator
Dept. of Arise - Extension
Arul Anandar College (Autonomous)
KARUMATHUR - 625 514
Madurai District

Arul Anandar College (Autonomous) Karumathur - 625514

Tree Plantation programme (Daily thanthi Newspaper)