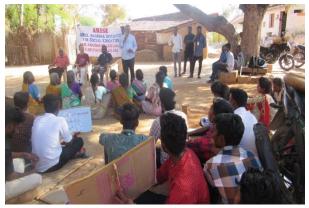

#### RALLY ON ANTIDRUG AWARENESS REPORT

Nearly 50 students of second year mathematics gave the messages of anti-drugs on 06.12.249 through placards and slogans carried and chanted themes by marched in the zorg streets of Nathapatti shouting slogans to stay away from drugs and alcohol. The rally was flagged off by Fr. M. Anbarasu, Director of ARISE from College Campus. In Nathapatti, Dr. A. Muthu Kumar, Assistant Professor, Department of Physical Education felicitated the programme. Fr. Anbarasu gave the message to the people to stay away from alcohol through motivating story. Dr. M. Gilbert Rani Proposed the vote of thanks. The rally was coordinated and executed by voluntaries, II B.Sc Mathematics, ARISE.

# Awareness Rally on the ill-effects of Alcohol at Nathapatti village on 16.12.2019