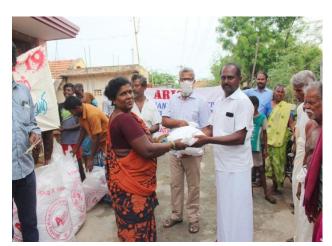

### **Awareness Program on Contagious Disease** (Dinamalar Newspaper)

BOST LOOVIT - 22. 12. 2019

# அருளானந்தா கல்லூரி வேதியியல் விழா

செக்கானுாரணி, டிச.22 –

கருமாத்துார் அருள் ஆனந்தர் கல்லூரி பொன் விழா கொண்டாட்டம் மற் றும் வேதியியல் துறையின் 40ம் ஆண்டு நிறைவு விழா

நடந்தது. துறைத்தலைவர் ராயப் பன் வரவேற்றார். கல்லூரி அதிபர் ஜான்பிரகாசம், மணிவளன், செயலர் அமைப்பு செயலர் தேவபி ரின்ஸ், இணை முதல்வர் ஜான்பீட்டர், மைக்கேல் விருதுநகர்வி.எச்.என்.எஸ். என்., கல்லூரி பேராசிரியர் முத்துராஜ் பங்கேற்றனர்.

மாணவர்களுக்கு வினாடி வினா, கோலம், வேதியியல் மீம்ஸ்

உள்ளிட்ட 8 வகையான நடத்தப் போட்டிகள் பட்டன. சிவகாசி அய்ய நாடார் ஜானகியம்மாள் சாம்பியன் கல்லூரி கோப்பை வென்றது. உதவி அமல்ராஜ் பேராசிரியர் நன்றி கூறினார்.

விழிப்புணர்வு

அரைஸ் விரிவாக்கத் துறை சார்பில் மழைக்கால தொற்று நோய் விழிப்பு ணர்வு சைக்கிள் ஊர்வலம் நடந்தது. தமிழ்த்துறை பேராசிரியர் விஜய் வர வேற்றார். செல்லம்பட்டி ஆரம்ப சுகாதார மைய அலுவலர் மருத்துவ உள்ளிட் ஆனந்தஜோதி டோர் பங்கேற்றனர்.