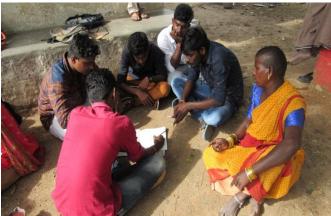

#### "Swachhta Pakhwada: A Swachh Bharat programme of Department of Drinking Water and Sanitation Report

Swachhata Pakhwada as a part of "Swachhta Abhiyan" was initiated, with the objective of bringing a fortnight of intense focus on the issues and practices of Swachhata-meaning Cleanliness. Supporting great initiative of Government of India and to create an awareness about the need of cleanliness to the rural people, ARISE and NCC Arul Anandar College Jointly Organised Swachhata Pakhwada Programme on 21st September 2019 at Karisal Patti Village.

Before started a programme the second year Rural Development Science students and NCC cadets of Arul Anandar College conducted a rally in Karisalpatti village. Swachhata Pakhwada programme started at 4.30pm, Lt. A. Arockia Maria Michealraja Associate NCC officer welcomed the gatherings. Dr.V.Nirmal Rajkumar ARISE coordinator, gave the presidential address. In his address he highlighted the vision and mission of *Swachh Bharat Abhiyan*' (Clean India Mission), Rashtriya Nirmal Gram Puraskar Award and also pointed out that how health and environment are affecting with poor management of cleanness. Ms Hema and Ms Syamika Kani, NCC cadets demonstrated how we divided, stored and disposed the biodegradable and non-biodegradable wastes to villagers. Finally, Dr. P. Antony Raj Assistant Professor proposed the vote of thanks.

The event was successfully coordinated by Dr.V.Nirmal Rajkumar, ARISE Coordinator his team. The event was effectively executed by the Associate NCC officer Lt. A. Arockia Maria Michealraja the NCC cadets.

### **Photo Gallery - Sanitation and Cleanliness Programme - 21.09.2019**