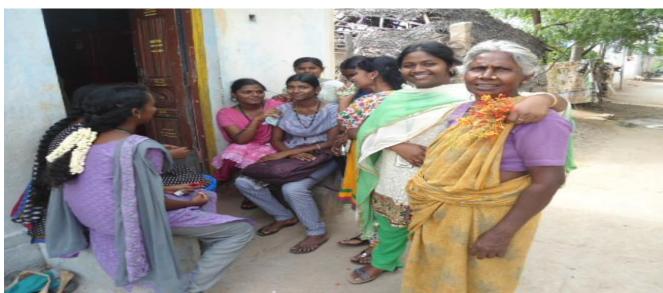

### FREE NOTE AND BOOK PRESENTATION CEREMONY REPORT

Department of Food Science and Technology organised on free note book presentation ceremony at Vadakampatti Colony on 03.09.2019. Rev. Fr. M. Anbarasu SJ, Director, ARISE gave the presidential address. In his address he motivated the children with short story regarding the importance and happiness of education. Department of FST offered Note Books, Pencil, Eraser, Pen and Geometry Box to the school going children. At the end Mr. Prathap Assistant Professor, FST proposed the vote of thanks. The function is coordinated and arranged by Mr. Muniyandi, Field Officer, and Second Year FST students.

### Free Note and Book Presentation Ceremony Photos

Arul Anandar College (Autonomous) Karumathur - 625514