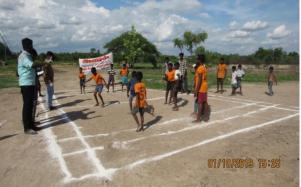

#### **RURAL SPORTS MEET REPORT**

Sports play an integral role in the development of a well-rounded personality. Respecting one's opponent, thinking as a team, leadership, learning the spirit of the game are just some of the skills that one learns at the sport ground. Children sports activities in rural areas can create a healthy socio-cultural life; bring unity among children etc., with this vision the Department of History organised a Rural Sports Meet at Mummoorthi Nagar on 01.10.2019. In this meet Kabadi, Baloon Breaking, Lemon on the spoon was conducted at the end the prizes distributed to the winners of the game. The sports meet executed and coordinated by Dr.P.Nallathambi Assistant Professor, and Mr.K. Muniyandi, Field Officer ARISE.