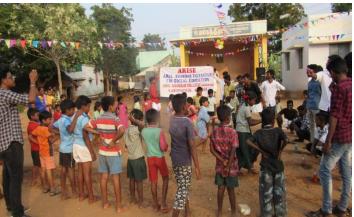

#### "Swachhta Pakhwada: A Swachh Bharat programme of Department of Drinking Water and Sanitation Report

Swachhata Pakhwada as a part of "Swachhta Abhiyan" was initiated, with the objective of bringing a fortnight of intense focus on the issues and practices of Swachhata-meaning Cleanliness. Supporting great initiative of Government of India and to create an awareness about the need of cleanliness to the rural people, ARISE and NCC Arul Anandar College Jointly Organised Swachhata Pakhwada Programme on 21st September 2019 at Karisal Patti Village.

Before started a programme the second year Rural Development Science students and NCC cadets of Arul Anandar College conducted a rally in Karisalpatti village. Swachhata Pakhwada programme started at 4.30pm, Lt. A. Arockia Maria Michealraja Associate NCC officer welcomed the gatherings. Dr.V.Nirmal Rajkumar ARISE coordinator, gave the presidential address. In his address he highlighted the vision and mission of *Swachh Bharat Abhiyan*' (Clean India Mission), Rashtriya Nirmal Gram Puraskar Award and also pointed out that how health and environment are affecting with poor management of cleanness. Ms Hema and Ms Syamika Kani, NCC cadets demonstrated how we divided, stored and disposed the biodegradable and non-biodegradable wastes to villagers. Finally, Dr. P. Antony Raj Assistant Professor proposed the vote of thanks.

The event was successfully coordinated by Dr.V.Nirmal Rajkumar, ARISE Coordinator his team. The event was effectively executed by the Associate NCC officer Lt. A. Arockia Maria Michealraja the NCC cadets.

### **Photo Gallery - Sanitation and Cleanliness Programme - 21.09.2019**