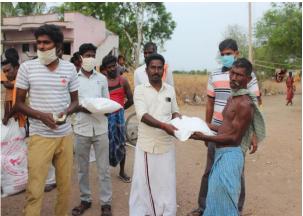

# CYCLE RALLY ON SUMMER DEFECTIVE DISEASE AWARENESS PROGRAM PHOTOS ON 20.12.2019