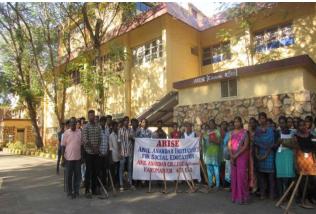

#### RALLY ON ANTIDRUG AWARENESS REPORT

Nearly 50 students of second year mathematics gave the messages of anti-drugs on 06.12.249 through placards and slogans carried and chanted themes by marched in the zorg streets of Nathapatti shouting slogans to stay away from drugs and alcohol. The rally was flagged off by Fr. M. Anbarasu, Director of ARISE from College Campus. In Nathapatti, Dr. A. Muthu Kumar, Assistant Professor, Department of Physical Education felicitated the programme. Fr. Anbarasu gave the message to the people to stay away from alcohol through motivating story. Dr. M. Gilbert Rani Proposed the vote of thanks. The rally was coordinated and executed by voluntaries, II B.Sc Mathematics, ARISE.

Co-ordinator
Dept. of Arise - Extension
Arul Anandar College (Autonomous)
KARUMATHUR - 625 514
Madural District

Arul Anandar College (Autonomous) Karumathur - 625514

# Awareness Rally on the ill-effects of Alcohol at Nathapatti village on 16.12.2019