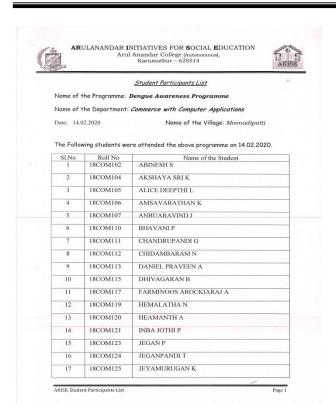

#### Student Participants List

Name of the Programme: Free Notebooks and Writing Kits Distribution Ceremony

Name of the Department: Food Science and Technology

Date: 03.09.2019

Name of the Village: Vadakkampatti Colony

| Sl.No | Roll. No | Name of the Student |
|-------|----------|---------------------|
| 1     | 18FST102 | AKILA R             |
| 2     | 18FST103 | ARUNKUMAR M         |
| 3     | 18FST104 | BABY R              |
| 4     | 18FST105 | BHARATHI K. B       |
| 5     | 18FST107 | DINESHKUMAR S       |
| 6     | 18FST108 | EZHILARASU P        |
| 7     | 18FST109 | FRANCIS SACHIN P    |
| 8     | 18FST116 | NISHANTH K          |
| 9     | 18FST117 | PALPANDI K R        |
| 10    | 18FST118 | PRAGADEESWARAN S    |
| 11    | 18FST119 | PREAM KUMAR M       |
| 12    | 18FST120 | RAM MOHAN DAS K S   |
| 13    | 18FST121 | RAMAR S             |
| 14    | 18FST122 | RAMPRABHU P         |
| 15    | 18FST123 | SARGUNAM J          |
| 16    | 18FST124 | SATHEESH KUMAR M    |
| 17    | 18FST125 | SHRIKALYANI P       |
| 18    | 18FST127 | TAMILARASAN K       |
| 19    | 18FST128 | VISHNUPRIYA K       |
| 20    | 18FST129 | VISHVA P            |
| 21    | 18FST130 | WILBERT LEO M       |
| 22    | 18FST131 | YOGESHWARAN J. A.   |
| 23    | 18FST132 | NITHISHKUMAR B      |
| 24    | 18FST133 | AJITHA BENASIR A    |
| 25    | 18FST134 | MALCOM JORDAS B     |