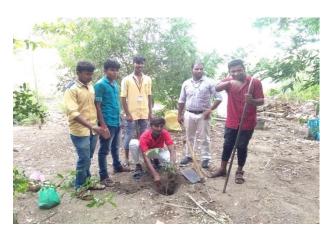

#### GOLDEN JUBILEE TREE PLANTATION PROGRAMME REPORT

The tree plantation programme was organized by Department of English on 04.10.2019 in the villages of Kottaiyur and Poosaripatti. As we celebrate the 50<sup>th</sup> Golden Jubilee year, Department planned to plant 50 Saplings in each village. Therefore nearly 100 saplings were bought and carried to the village by second year students. As planned in the previous day the students planted the saplings in every house. The students gathered near the ARISE office and the Rev. Dr. S.Palu Pragash S.J. Vice Priciapl Arul Anandar College Signalled the green flag for the students begin the program. He also planted few saplings in the villages of Kottaiur and Poosaripatti. Totally 100 saplings were planted in the villages. The students also monitor those planted saplings in the villages every week. The programme was coordinated by Mr.M. Subash and Miss.A. Glory Gursheth ARISE Programme Officer, Arul Anandar College, Karumathur.

(B)

Co-ordinator
Dept. of Arise - Extension
Arul Anandar College (Autonomous)
KARUMATHUR - 625 514
Madurai District

Arul Anandar College (Autonomous) Karumathur - 625514

Tree Plantation programme (Daily thanthi Newspaper)