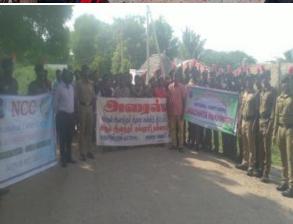

#### "Swachhta Pakhwada: A Swachh Bharat programme of Department of Drinking Water and Sanitation Report

Swachhata Pakhwada as a part of "Swachhta Abhiyan" was initiated, with the objective of bringing a fortnight of intense focus on the issues and practices of Swachhata-meaning Cleanliness. Supporting great initiative of Government of India and to create an awareness about the need of cleanliness to the rural people, ARISE and NCC Arul Anandar College Jointly Organised Swachhata Pakhwada Programme on 21st September 2019 at Karisal Patti Village.

Before started a programme the second year Rural Development Science students and NCC cadets of Arul Anandar College conducted a rally in Karisalpatti village. Swachhata Pakhwada programme started at 4.30pm, Lt. A. Arockia Maria Michealraja Associate NCC officer welcomed the gatherings. Dr.V.Nirmal Rajkumar ARISE coordinator, gave the presidential address. In his address he highlighted the vision and mission of *Swachh Bharat Abhiyan*' (Clean India Mission), Rashtriya Nirmal Gram Puraskar Award and also pointed out that how health and environment are affecting with poor management of cleanness. Ms Hema and Ms Syamika Kani, NCC cadets demonstrated how we divided, stored and disposed the biodegradable and non-biodegradable wastes to villagers. Finally, Dr. P. Antony Raj Assistant Professor proposed the vote of thanks.

The event was successfully coordinated by Dr.V.Nirmal Rajkumar, ARISE Coordinator his team. The event was effectively executed by the Associate NCC officer Lt. A. Arockia Maria Michealraja the NCC cadets.

### **Photo Gallery - Sanitation and Cleanliness Programme - 21.09.2019**