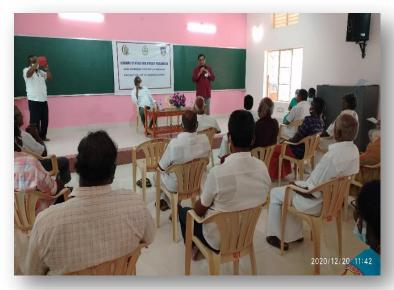

#### PRELIMINARY MEETING WITH FPO LEADERS

**Date:** 20.12.2020 **Time:** 11:00 am to 12:15 pm **Venue:** Gnanarathinam Hall

#### Report

ACPR's maiden attempt to network the existing coconut FPO with few more FPOs was executed on 20/12/2020. The meeting was organized in Fr. Gnanarethinam Seminar Hall (Golden Jubilee Block) at 11.00 am. Totally 7 FPOs participated. Director & group leaders of the FPOs were the participants.