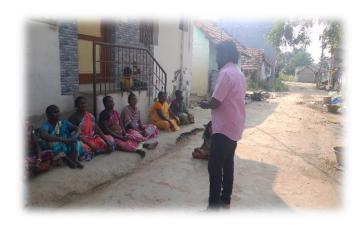

#### Report

ACPR aimed to expand the business activities for the selected coconut FPOs by conducting "Two Days Training Programme on Producing and Marketing of Coir Pith" on 05/02/2021. The meeting was organized in Diraviam Arangam at 10.00 am. Totally 6 FPOs were present. Director & group leaders of the FPO'S were the participants. Total number of participants were 30.

On the second day, a hands-on training on producing and marketing was arranged in Natures Coir Private Limited, Periyakulam on 06/02/2021.

Participants were benefitted by their exposure to a large-scale production of coir pith. They interacted with the production manager to supply their coconut waste to the company. The company demand was in bulk lots as a minimum of 10 tonnes. In this regard farmers were advised to form groups and supply in bulk.