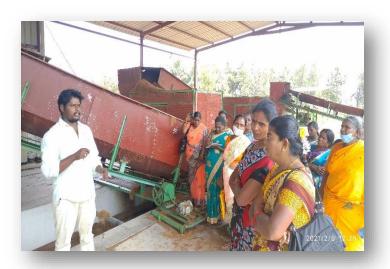

#### Report

ACPR aimed to expand the business activities for the selected coconut FPOs by conducting "Two Days Training Programme on Producing and Marketing of Coir Pith" on 05/02/2021. The meeting was organized in Diraviam Arangam at 10.00 am. Totally 6 FPOs were present. Director & group leaders of the FPO'S were the participants. Total number of participants were 30.

On the second day, a hands-on training on producing and marketing was arranged in Natures Coir Private Limited, Periyakulam on 06/02/2021.

Participants were benefitted by their exposure to a large-scale production of coir pith. They interacted with the production manager to supply their coconut waste to the company. The company demand was in bulk lots as a minimum of 10 tonnes. In this regard farmers were advised to form groups and supply in bulk.