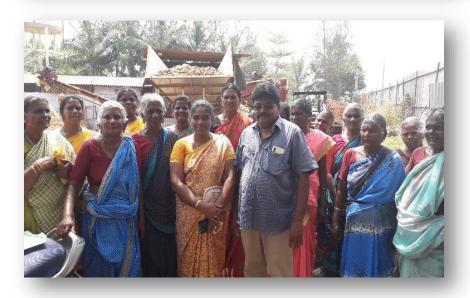

Sholavanthan at 10.00 am. Totally 2 FPOs were present. Director & group leaders of

the FPO'S were the participants. Total number of participants were 30.

2 women farmers – Ms. Bharathi and Ms. Thangameena from A. Puthupatti village,

Madurai District- have started supplying coconut husk to Victor Coir pith Industry,

Sholavanthan. They are the beneficiaries of the training programmes on producing and

marketing Coir pith.

Ms. Selvi, a woman farmer from Periyampatti village of Madurai district, has entered

into a sub-contract business with the Victor Coir pith Industry, Sholavanthan in the

process of producing coco peat. Her responsibility is to reduce the salt content of the

coconut fiber and supply to the industry.