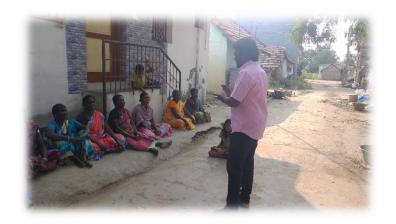

#### Report

ACPR aimed to expand the business activities for the selected coconut FPOs by conducting "Two Days Training Programme on Producing and Marketing of Coir Pith" on 05/02/2021. The meeting was organized in Diraviam Arangam at 10.00 am. Totally 6 FPOs were present. Director & group leaders of the FPO'S were the participants. Total number of participants were 30.

On the second day, a hands-on training on producing and marketing was arranged in Natures Coir Private Limited, Periyakulam on 06/02/2021.

Participants were benefitted by their exposure to a large-scale production of coir pith. They interacted with the production manager to supply their coconut waste to the company. The company demand was in bulk lots as a minimum of 10 tonnes. In this regard farmers were advised to form groups and supply in bulk.