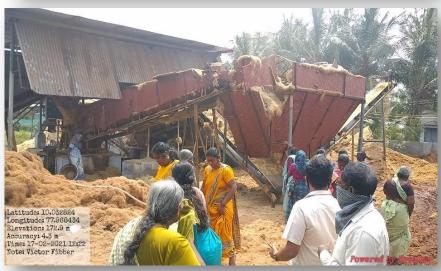

On the second day, a hands-on training on producing and marketing was arranged in Natures Coir Private Limited, Periyakulam on 06/02/2021.

Participants were benefitted by their exposure to a large-scale production of coir pith. They interacted with the production manager to supply their coconut waste to the company. The company demand was in bulk lots as a minimum of 10 tonnes. In this regard farmers were advised to form groups and supply in bulk.