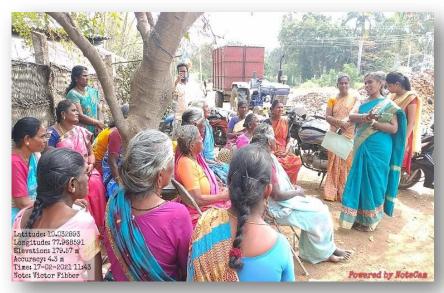

#### Report

ACPR aimed to expand the business activities for the selected coconut FPOs by conducting "Two Days Training Programme on Producing and Marketing of Coir Pith" on 05/02/2021. The meeting was organized in Diraviam Arangam at 10.00 am. Totally 6 FPOs were present. Director & group leaders of the FPO'S were the participants. Total number of participants were 30.