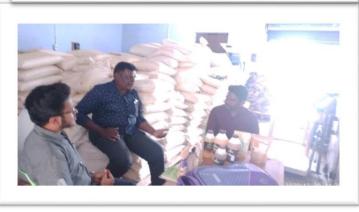

#### Report

ACPR aimed to expand the business activities for the selected coconut FPOs by conducting "Two Days Training Programme on Producing and Marketing of Coir Pith" on 05/02/2021. The meeting was organized in Diraviam Arangam at 10.00 am. Totally 6 FPOs were present. Director & group leaders of the FPO'S were the participants. Total number of participants were 30.

On the second day, a hands-on training on producing and marketing was arranged in Natures Coir Private Limited, Periyakulam on 06/02/2021.

Participants were benefitted by their exposure to a large-scale production of coir pith. They interacted with the production manager to supply their coconut waste to the company. The company demand was in bulk lots as a minimum of 10 tonnes. In this regard farmers were advised to form groups and supply in bulk.