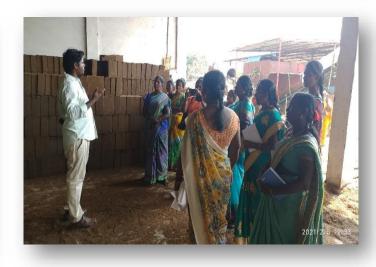

#### Report

ACPR aimed to expand the business activities for the selected coconut FPOs by conducting "Two Days Training Programme on Producing and Marketing of Coir Pith" on 05/02/2021. The meeting was organized in Diraviam Arangam at 10.00 am. Totally 6 FPOs were present. Director & group leaders of the FPO'S were the participants. Total number of participants were 30.

On the second day, a hands-on training on producing and marketing was arranged in Natures Coir Private Limited, Periyakulam on 06/02/2021.

Participants were benefitted by their exposure to a large-scale production of coir pith. They interacted with the production manager to supply their coconut waste to the company. The company demand was in bulk lots as a minimum of 10 tonnes. In this regard farmers were advised to form groups and supply in bulk.